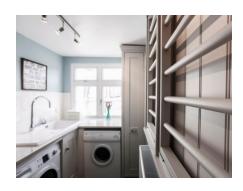

Mylands Ludgate Circus

As an extension to the kitchen, this utility room provides the homeowners with ample storage space with a pull out larder and pull down sheila maid.

In-Frame Staff Bead Shaker

Handpainted Utility Room