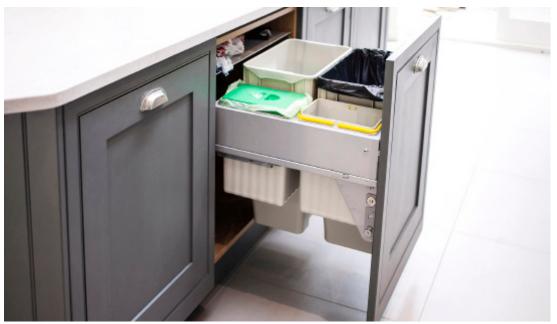

Blum Space Step

Adjustable Shelving

Integrated Appliances

Handmade Spice Racks

Pull-Out Storage Systems

Pull-Out Shelves

Pull-Out Toaster Tray

Handmade Cutlery trays

Pull-Out Cloth Dryer

Hidden Boilers

Banquette Seating

Customisable Interiors

Intergrated Appliances

Pull-Out Storage Systems

Mylands Drury Lane

The dual home office has a combination of cupboards and drawers which allows for lots of varied storage space for stationary, box files and folders.