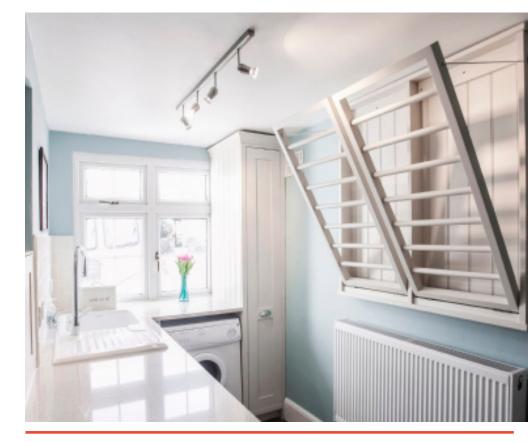

Mylands Ludgate Circus

As an extension to the kitchen, this utility room provides the homeowners with ample storage space with a pull out larder and pull down sheila maid.

In-Frame Staff Bead Shaker

Handpainted Utility Room

Pull-Out Cloth Dryer

Hidden Boilers

Banquette Seating

Customisable Interiors

Intergrated Appliances

Pull-Out Storage Systems

Mylands Drury Lane

The dual home office has a combination of cupboards and drawers which allows for lots of varied storage space for stationary, box files and folders.