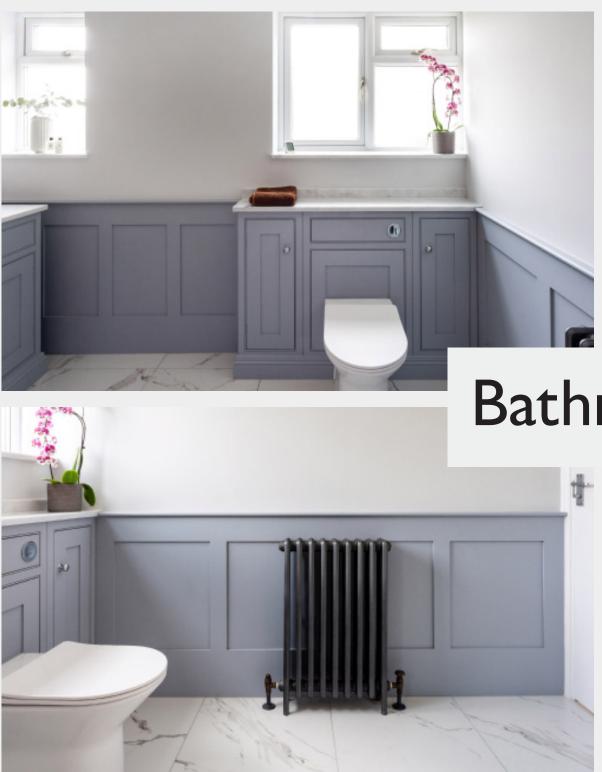

Made-To-Measure Tie Drawer

Different Door Styles to match your needs

Mylands Islington

Storage was a must when designing this en-suite; it was important to maximise all available space, meaning choosing to go bespoke was the perfect option for this family of five.

In-Frame Staff Bead Shaker

In-Frame Bathroom Furniture

Curved Furniture

Wall Paneling

Double Sink Basins

Bath Paneling

Mylands Islington

Freestanding furniture is the perfect additional to empty walls/space, providing storage space and hiding clutter!