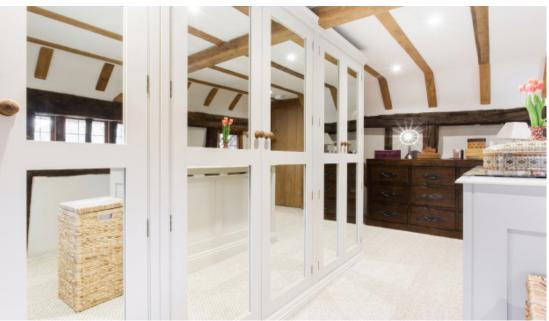

oom

Mylands Bridge Blue

In-Frame Staff Bead Shaker

Bespoke Fitted Wardrobes

Bedside Cabinets

Dressing Tables

Totally Customisable Internals

Pocket Doors