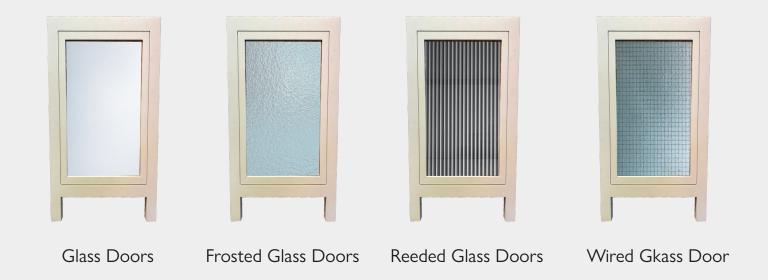

n is handmade using maple (solid oak, walnut and tulip wood on specification). The Great British furniture used in our designs can stand the test of time, and is made using the finest, responsibly sourced timbers, from well-managed forests.

Everything we do is custom-made to order, meaning the furniture is totally unique to you. We work closely with our clients to design their dream home.









### Our Sustainable Pledge

We are proud to support The National Forest Foundation. Each and every single piece of furniture we design is made using sustainably sourced timber. We are passionate about sustainability, and that is why we plant a tree for every furniture project we design, and you will recieve a certificate to show your support too.

## **Door Styles**



# Additional Door Styles





### **Materials**

Cabinet Material



Drawer Material











#### **Paint**

We offer an unlimited spectrum of paint colours, allowing you to choose a colour that shows your personality through your furniture. In selecting Mylands paints we are partnering with a supplier who match our values for healthier and more sustainable products with their low VOCs.

# Content

Page 4 Version 3 - 2023

Page 5-7

Ritchens

Page 8-11

Utility/Bootroom

Home Office

Page 16-19

Bedroom

Page 20-23

Bathroom

Page 24-27

Freestanding Furniture



















Mylands Ludgate Circus

A truly classic kitchen design for a period property, featuring bi-fold doors for the kitchen larder to ensure there was no wasted storage space, or hard to reach awkward cabinetry.













Blum Space Step