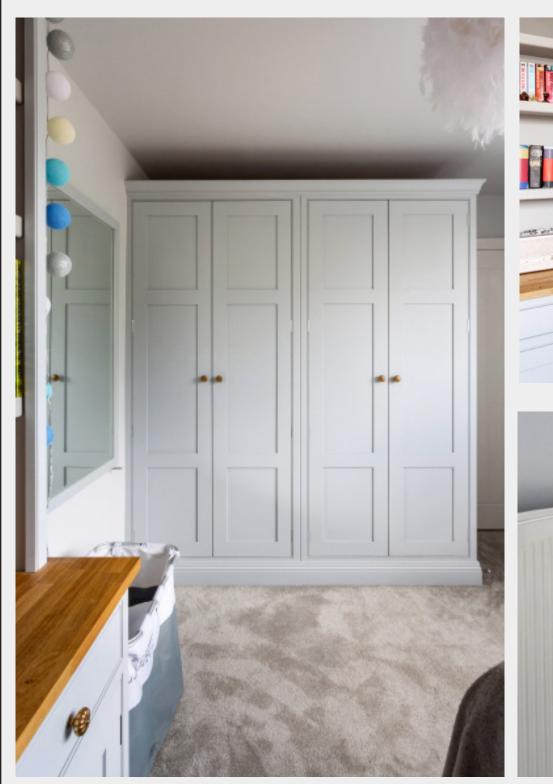

oom

Mylands Bridge Blue

In-Frame Staff Bead Shaker

Bespoke Fitted Wardrobes

Bedside Cabinets

Dressing Tables

Totally Customisable Internals

Pocket Doors

Made-To-Measure Tie Drawer

Different Door Styles to match your needs

Mylands Islington

Storage was a must when designing this en-suite; it was important to maximise all available space, meaning choosing to go bespoke was the perfect option for this family of five.