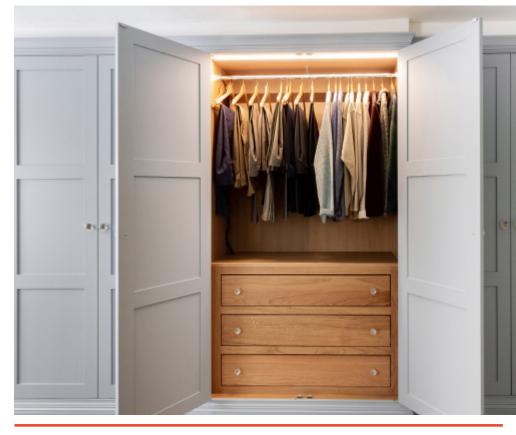

oom

Mylands Bridge Blue

In-Frame Staff Bead Shaker

Bespoke Fitted Wardrobes

Bedside Cabinets

Dressing Tables

Totally Customisable Internals

Pocket Doors