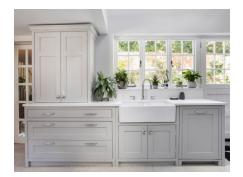

Mylands Ludgate Circus

As an extension to the kitchen, this utility room provides the homeowners with ample storage space with a pull out larder and pull down sheila maid.

In-Frame Staff Bead Shaker

Handpainted Utility Room