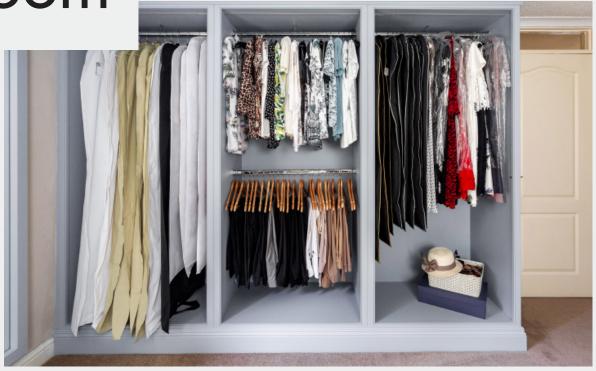

oom

Mylands Bridge Blue

In-Frame Staff Bead Shaker

Bespoke Fitted Wardrobes

Bedside Cabinets

Dressing Tables

Totally Customisable Internals

Pocket Doors