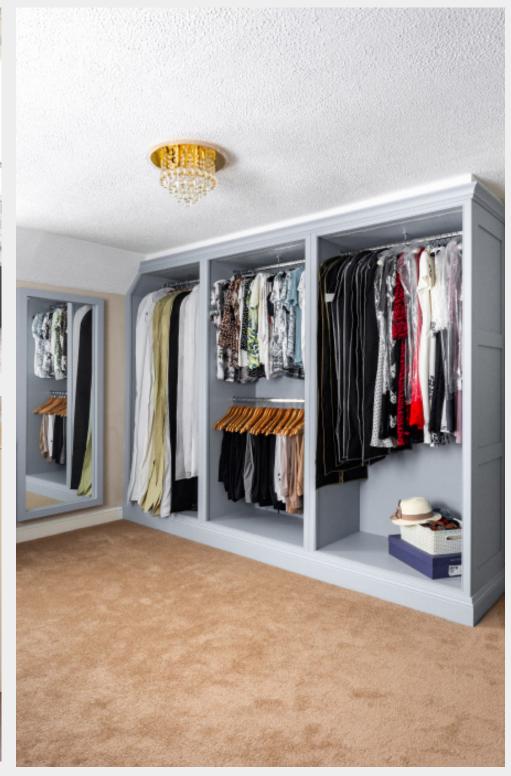

oom

Mylands Bridge Blue

In-Frame Staff Bead Shaker

Bespoke Fitted Wardrobes

Bedside Cabinets

Dressing Tables

Totally Customisable Internals

Pocket Doors