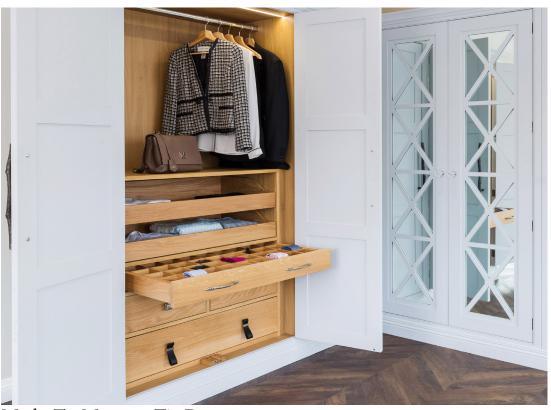

oom

Mylands Bridge Blue

In-Frame Staff Bead Shaker

Bespoke Fitted Wardrobes

Bedside Cabinets

Dressing Tables

Totally Customisable Internals

Pocket Doors

Made-To-Measure Tie Drawer

Different Door Styles to match your needs

Mylands Islington

Storage was a must when designing this en-suite; it was important to maximise all available space, meaning choosing to go bespoke was the perfect option for this family of five.