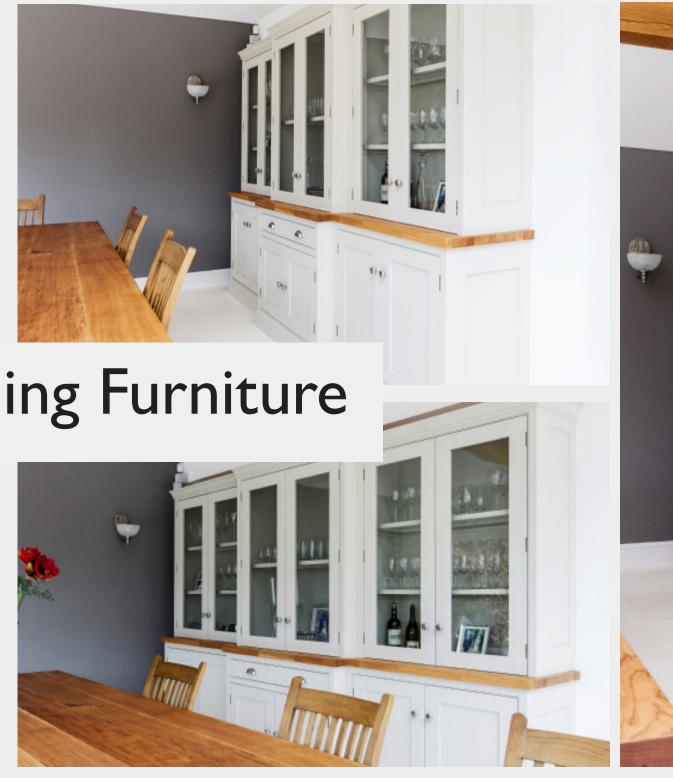

Bedroom

Page 20-23

Bathroom

Page 24-27

Freestanding Furniture

Mylands Ludgate Circus

A truly classic kitchen design for a period property, featuring bi-fold doors for the kitchen larder to ensure there was no wasted storage space, or hard to reach awkward cabinetry.

In-Frame Staff Bead Shaker

In-Frame Bathroom Furniture

Curved Furniture

Wall Paneling

Double Sink Basins

Bath Paneling

Mylands Islington

Freestanding furniture is the perfect additional to empty walls/space, providing storage space and hiding clutter!