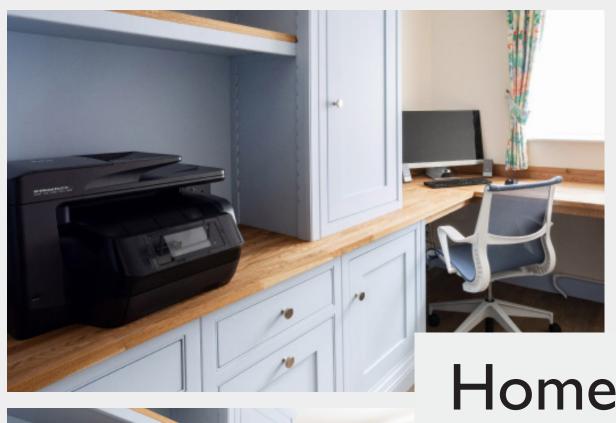

Pull-Out Cloth Dryer

Hidden Boilers

Banquette Seating

Customisable Interiors

Intergrated Appliances

Pull-Out Storage Systems

Mylands Drury Lane

The dual home office has a combination of cupboards and drawers which allows for lots of varied storage space for stationary, box files and folders.

In-Frame Staff Bead Shaker

Dual Home Office

Bi-Fold Doors

Dedicated Printer Space

Bespoke Filing Cabinets

Integrated LED Lighting

Adjustable Zig-zag Shelf Adjustments

Back Paneling to hide cables