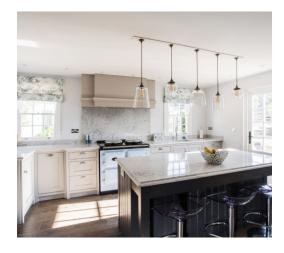

Bedroom

Page 20-23

Bathroom

Page 24-27

Freestanding Furniture

Mylands Ludgate Circus

A truly classic kitchen design for a period property, featuring bi-fold doors for the kitchen larder to ensure there was no wasted storage space, or hard to reach awkward cabinetry.