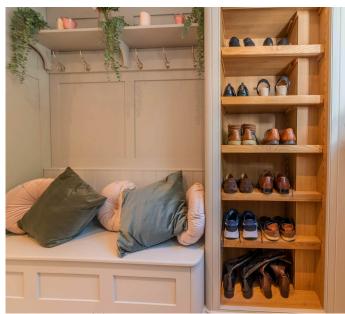

Pull-Out Cloth Dryer

Hidden Boilers

Banquette Seating

Customisable Interiors

Intergrated Appliances

Pull-Out Storage Systems

Mylands Drury Lane

The dual home office has a combination of cupboards and drawers which allows for lots of varied storage space for stationary, box files and folders.