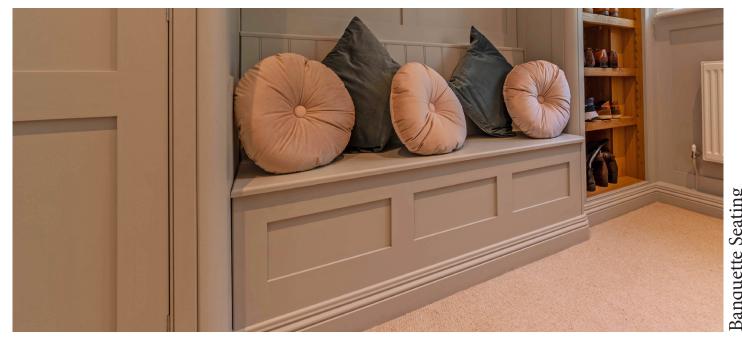

Pull-Out Cloth Dryer

Hidden Boilers

Banquette Seating

Customisable Interiors

Intergrated Appliances

Pull-Out Storage Systems

Mylands Drury Lane

The dual home office has a combination of cupboards and drawers which allows for lots of varied storage space for stationary, box files and folders.