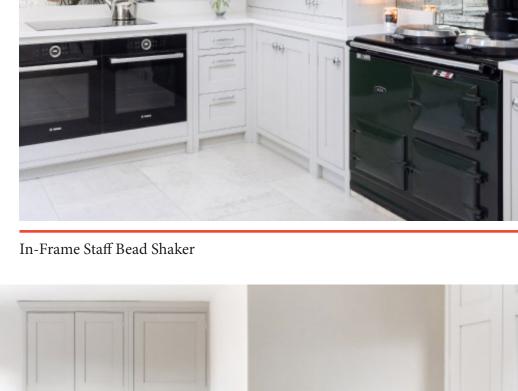

Mylands Ludgate Circus

As an extension to the kitchen, this utility room provides the homeowners with ample storage space with a pull out larder and pull down sheila maid.

In-Frame Staff Bead Shaker

Handpainted Utility Room