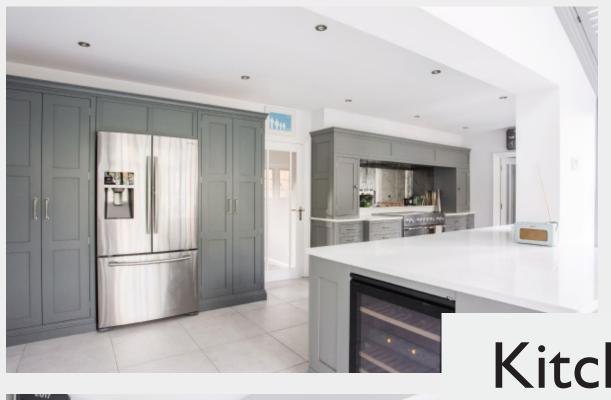

Bedroom

Page 20-23

Bathroom

Page 24-27

Freestanding Furniture

Mylands Ludgate Circus

A truly classic kitchen design for a period property, featuring bi-fold doors for the kitchen larder to ensure there was no wasted storage space, or hard to reach awkward cabinetry.