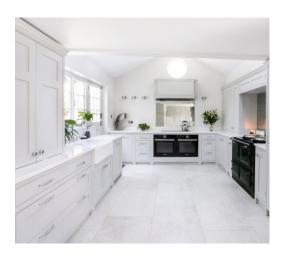

Bedroom

Page 20-23

Bathroom

Page 24-27

Freestanding Furniture

Mylands Ludgate Circus

A truly classic kitchen design for a period property, featuring bi-fold doors for the kitchen larder to ensure there was no wasted storage space, or hard to reach awkward cabinetry.