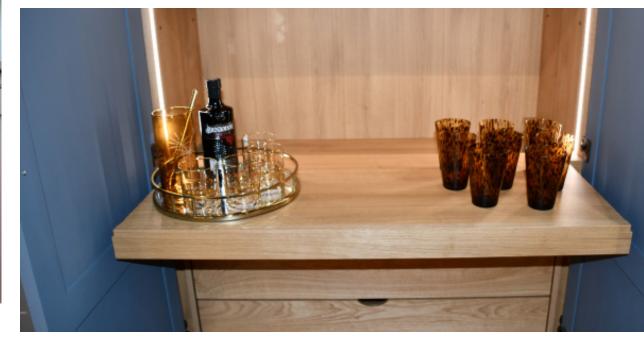

In-Frame Staff Bead Shaker

In-Frame Bathroom Furniture

Curved Furniture

Wall Paneling

Double Sink Basins

Bath Paneling

Mylands Islington

Freestanding furniture is the perfect additional to empty walls/space, providing storage space and hiding clutter!