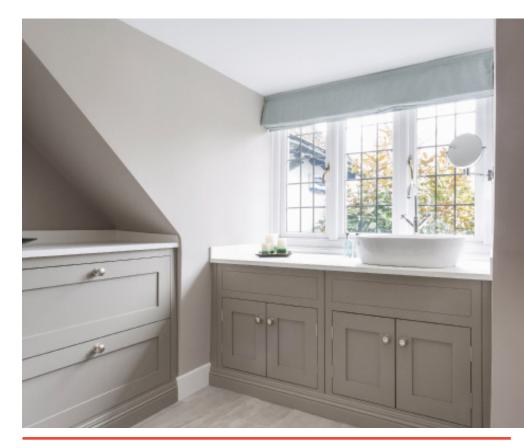

Made-To-Measure Tie Drawer

Different Door Styles to match your needs

Mylands Islington

Storage was a must when designing this en-suite; it was important to maximise all available space, meaning choosing to go bespoke was the perfect option for this family of five.

In-Frame Staff Bead Shaker

In-Frame Bathroom Furniture

Curved Furniture

Wall Paneling

Double Sink Basins

Bath Paneling

Mylands Islington

Freestanding furniture is the perfect additional to empty walls/space, providing storage space and hiding clutter!