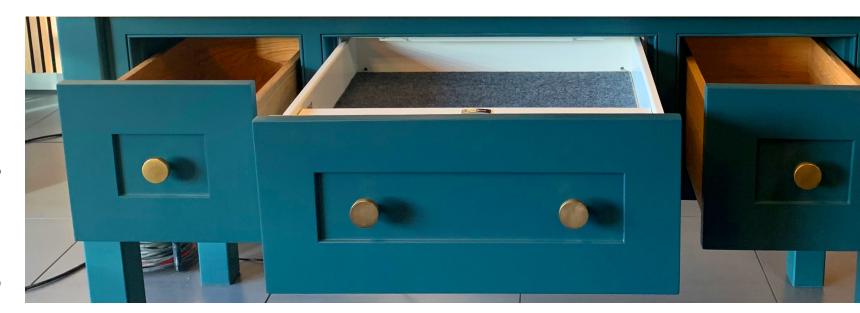

In-Frame Staff Bead Shaker

App Accessibility

Built to S1 certification security standard

The EverydaySafe

Faraday Security

Home Security

Hidden within your furniture