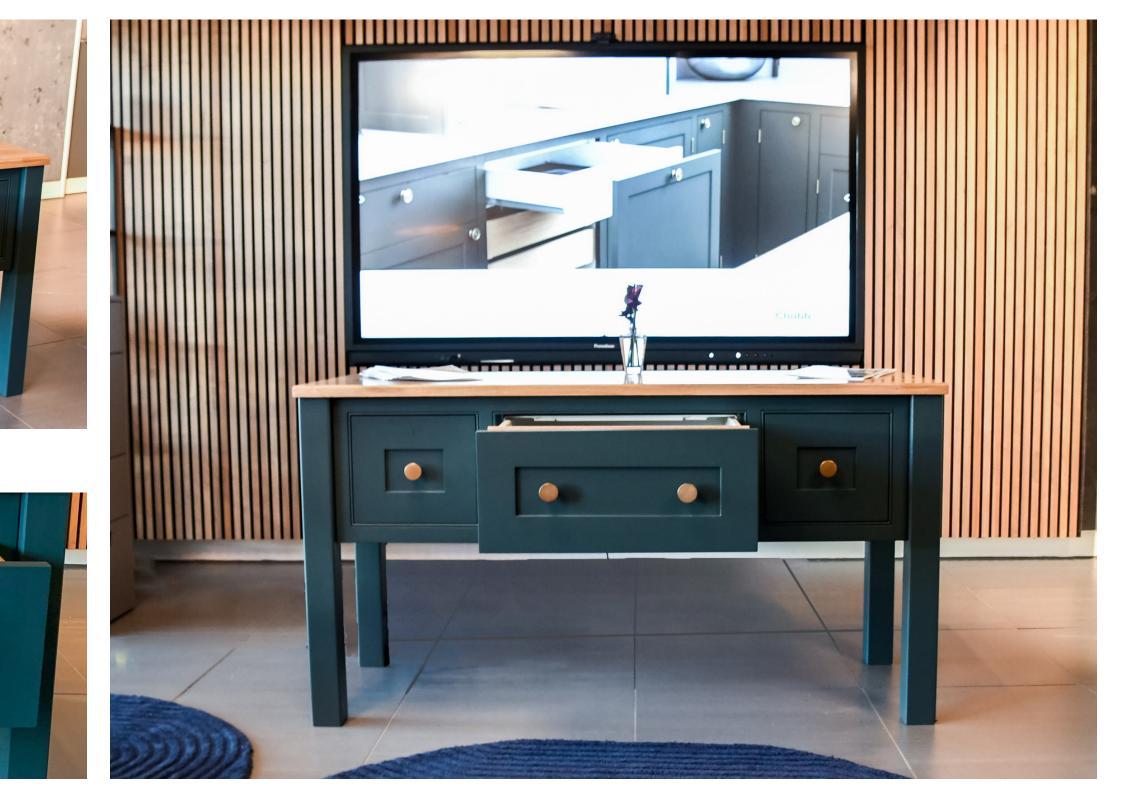

In-Frame Staff Bead Shaker

App Accessibility

Built to S1 certification security standard

The EverydaySafe

Faraday Security

Home Security

Hidden within your furniture