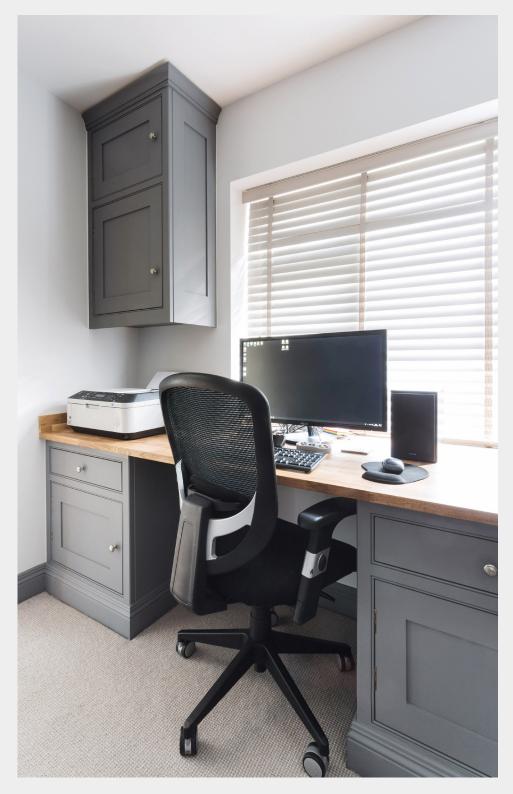

Pull-Out Cloth Dryer

Hidden Boilers

Banquette Seating

Customisable Interiors

Intergrated Appliances

Pull-Out Storage Systems

Mylands Drury Lane

The dual home office has a combination of cupboards and drawers which allows for lots of varied storage space for stationary, box files and folders.

In-Frame Staff Bead Shaker

Dual Home Office

Bi-Fold Doors

Dedicated Printer Space

Bespoke Filing Cabinets

Integrated LED Lighting

Adjustable Zig-zag Shelf Adjustments

Back Paneling to hide cables