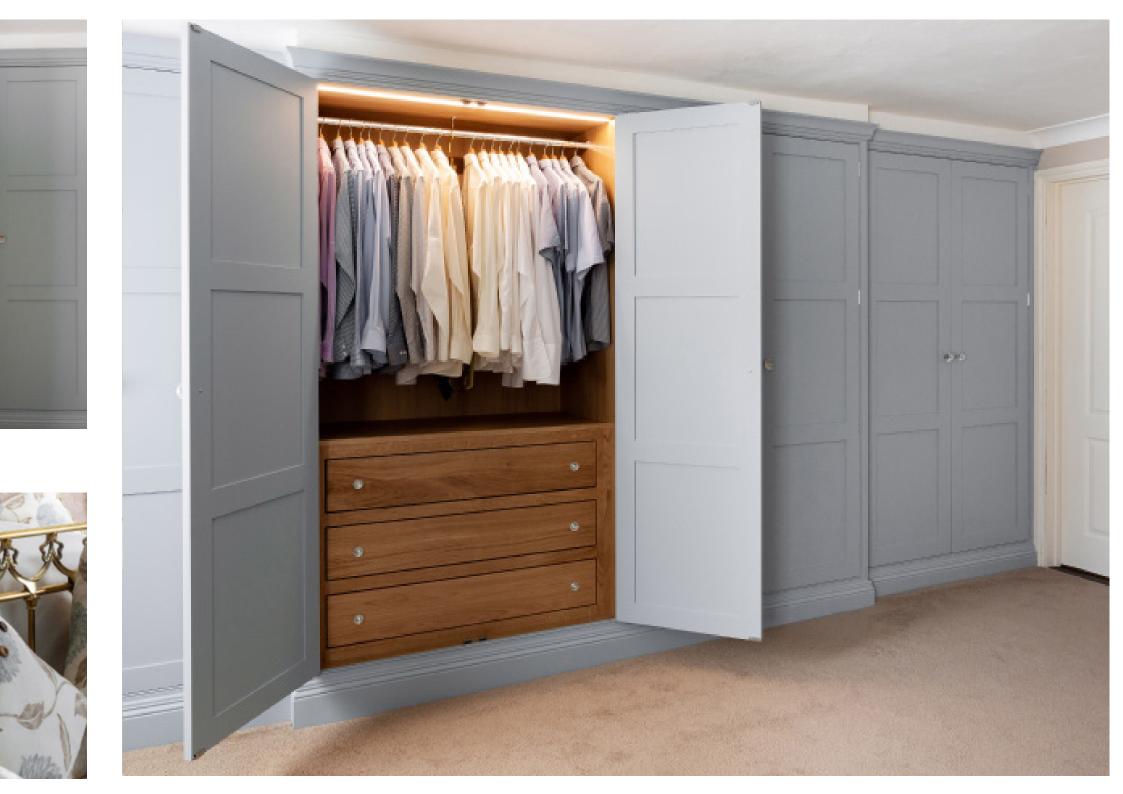

oom

Mylands Bridge Blue

In-Frame Staff Bead Shaker

Bespoke Fitted Wardrobes

Bedside Cabinets

Dressing Tables

Totally Customisable Internals

Pocket Doors

Made-To-Measure Tie Drawer

Different Door Styles to match your needs

Mylands Islington

Storage was a must when designing this en-suite; it was important to maximise all available space, meaning choosing to go bespoke was the perfect option for this family of five.