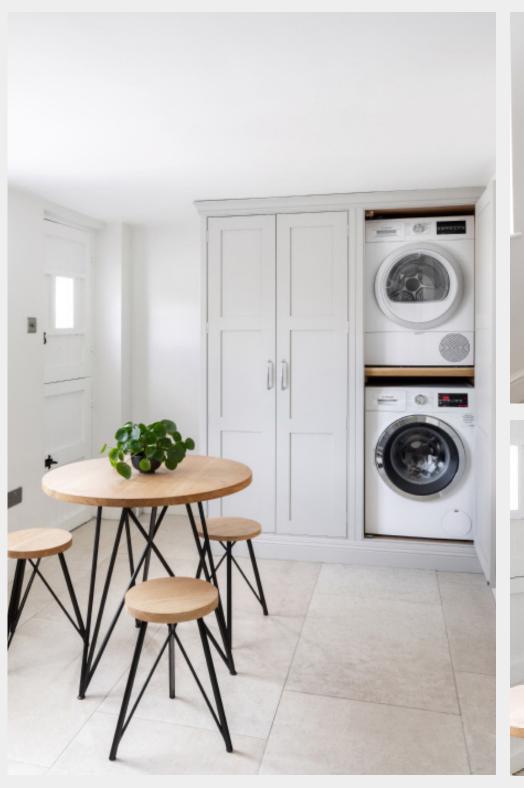

Mylands Ludgate Circus

As an extension to the kitchen, this utility room provides the homeowners with ample storage space with a pull out larder and pull down sheila maid.

In-Frame Staff Bead Shaker

Handpainted Utility Room

Pull-Out Cloth Dryer

Hidden Boilers

Banquette Seating

Customisable Interiors

Intergrated Appliances

Pull-Out Storage Systems

Mylands Drury Lane

The dual home office has a combination of cupboards and drawers which allows for lots of varied storage space for stationary, box files and folders.