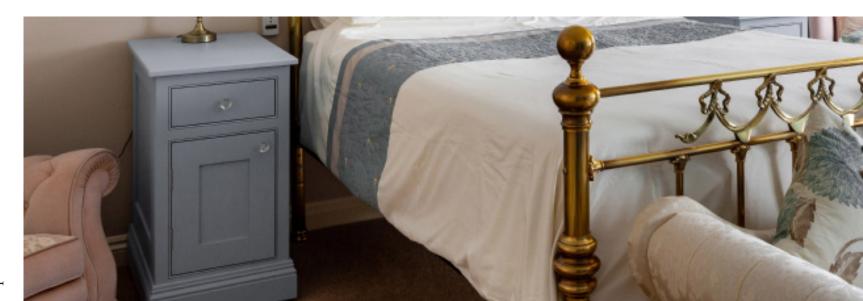

oom

Mylands Bridge Blue

In-Frame Staff Bead Shaker

Bespoke Fitted Wardrobes

Bedside Cabinets

Dressing Tables

Totally Customisable Internals

Pocket Doors