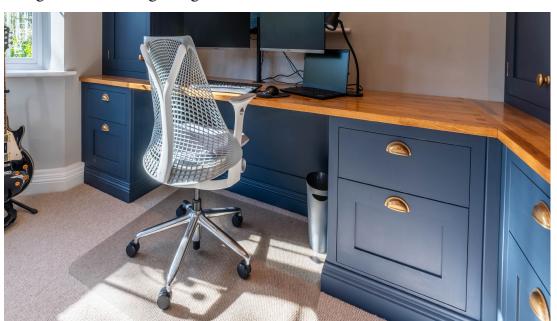

Pull-Out Cloth Dryer

Hidden Boilers

Banquette Seating

Customisable Interiors

Intergrated Appliances

Pull-Out Storage Systems

Mylands Drury Lane

The dual home office has a combination of cupboards and drawers which allows for lots of varied storage space for stationary, box files and folders.

In-Frame Staff Bead Shaker

Dual Home Office

Bi-Fold Doors

Dedicated Printer Space

Bespoke Filing Cabinets

Integrated LED Lighting

Adjustable Zig-zag Shelf Adjustments

Back Paneling to hide cables