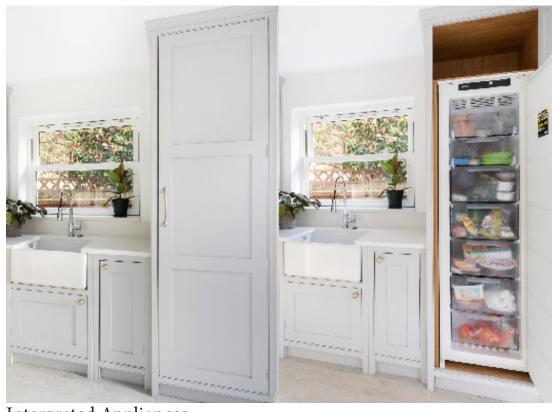

Blum Space Step

Adjustable Shelving

Integrated Appliances

Handmade Spice Racks

Pull-Out Storage Systems

Pull-Out Shelves

Pull-Out Toaster Tray

Handmade Cutlery trays

Pull-Out Cloth Dryer

Hidden Boilers

Banquette Seating

Customisable Interiors

Intergrated Appliances

Pull-Out Storage Systems

Mylands Drury Lane

The dual home office has a combination of cupboards and drawers which allows for lots of varied storage space for stationary, box files and folders.