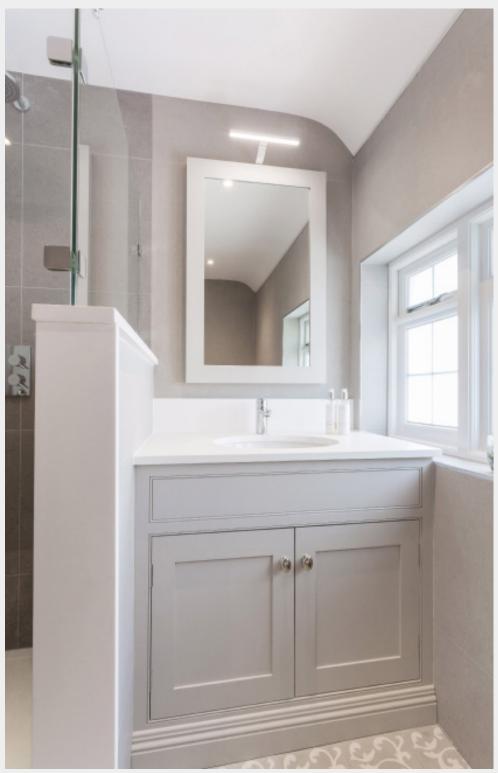

Made-To-Measure Tie Drawer

Different Door Styles to match your needs

Mylands Islington

Storage was a must when designing this en-suite; it was important to maximise all available space, meaning choosing to go bespoke was the perfect option for this family of five.

In-Frame Staff Bead Shaker

In-Frame Bathroom Furniture

Curved Furniture

Wall Paneling

Double Sink Basins

Bath Paneling

Mylands Islington

Freestanding furniture is the perfect additional to empty walls/space, providing storage space and hiding clutter!