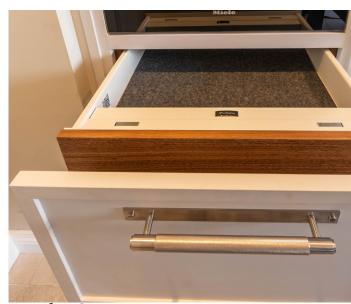

In-Frame Staff Bead Shaker

App Accessibility

Built to S1 certification security standard

The EverydaySafe

Faraday Security

Home Security

Hidden within your furniture