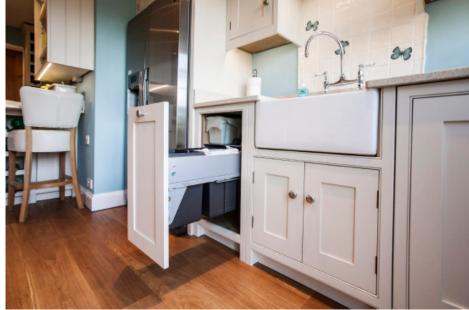

Pull-Out Cloth Dryer

Hidden Boilers

Banquette Seating

Customisable Interiors

Intergrated Appliances

Pull-Out Storage Systems

Mylands Drury Lane

The dual home office has a combination of cupboards and drawers which allows for lots of varied storage space for stationary, box files and folders.