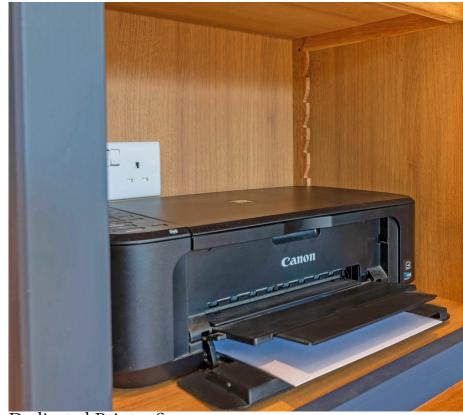

In-Frame Staff Bead Shaker

Dual Home Office

Bi-Fold Doors

Dedicated Printer Space

Bespoke Filing Cabinets

Integrated LED Lighting

Adjustable Zig-zag Shelf Adjustments

Back Paneling to hide cables