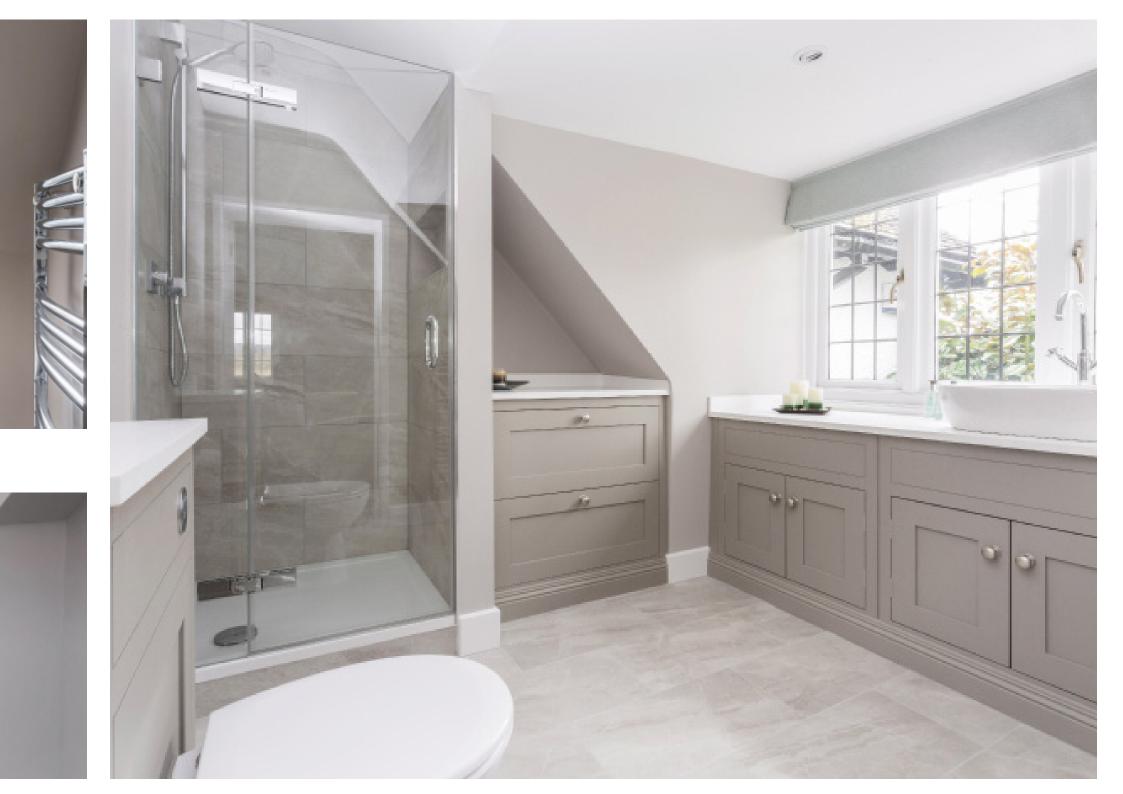

Made-To-Measure Tie Drawer

Different Door Styles to match your needs

Mylands Islington

Storage was a must when designing this en-suite; it was important to maximise all available space, meaning choosing to go bespoke was the perfect option for this family of five.

In-Frame Staff Bead Shaker

In-Frame Bathroom Furniture

Curved Furniture

Wall Paneling

Double Sink Basins

Bath Paneling

Mylands Islington

Freestanding furniture is the perfect additional to empty walls/space, providing storage space and hiding clutter!