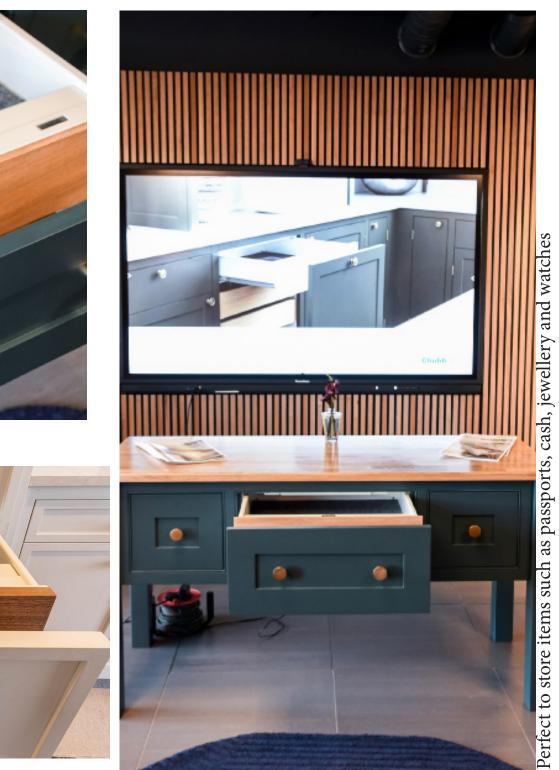

In-Frame Staff Bead Shaker

App Accessibility

Built to S1 certification security standard

The EverydaySafe

Faraday Security

Home Security

Hidden within your furniture