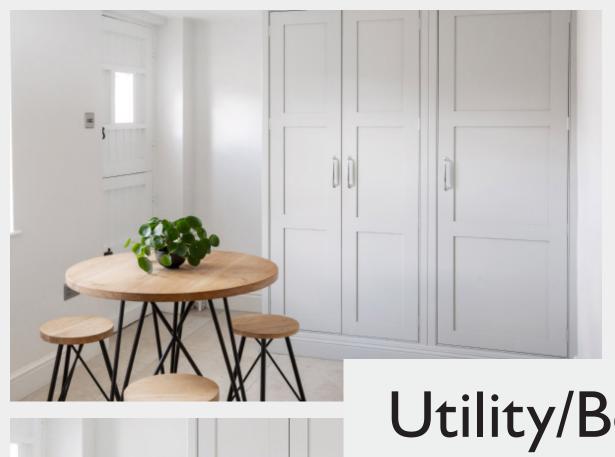

# Content

Page 4 Version 3 - 2023

Page 5-7

Ritchens

Page 8-11

Utility/Bootroom

Home Office

Page 16-19

Mylands Ludgate Circus

As an extension to the kitchen, this utility room provides the homeowners with ample storage space with a pull out larder and pull down sheila maid.

In-Frame Staff Bead Shaker

Handpainted Utility Room

Pull-Out Cloth Dryer

Hidden Boilers

Banquette Seating

Customisable Interiors

Intergrated Appliances

Pull-Out Storage Systems

Mylands Drury Lane

The dual home office has a combination of cupboards and drawers which allows for lots of varied storage space for stationary, box files and folders.