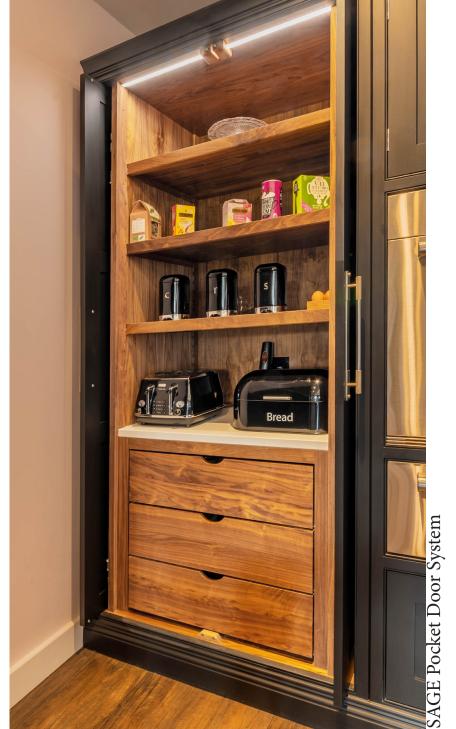

Blum Space Step

Adjustable Shelving

Integrated Appliances

Handmade Spice Racks

Pull-Out Storage Systems

Pull-Out Shelves

Pull-Out Toaster Tray

Handmade Cutlery trays