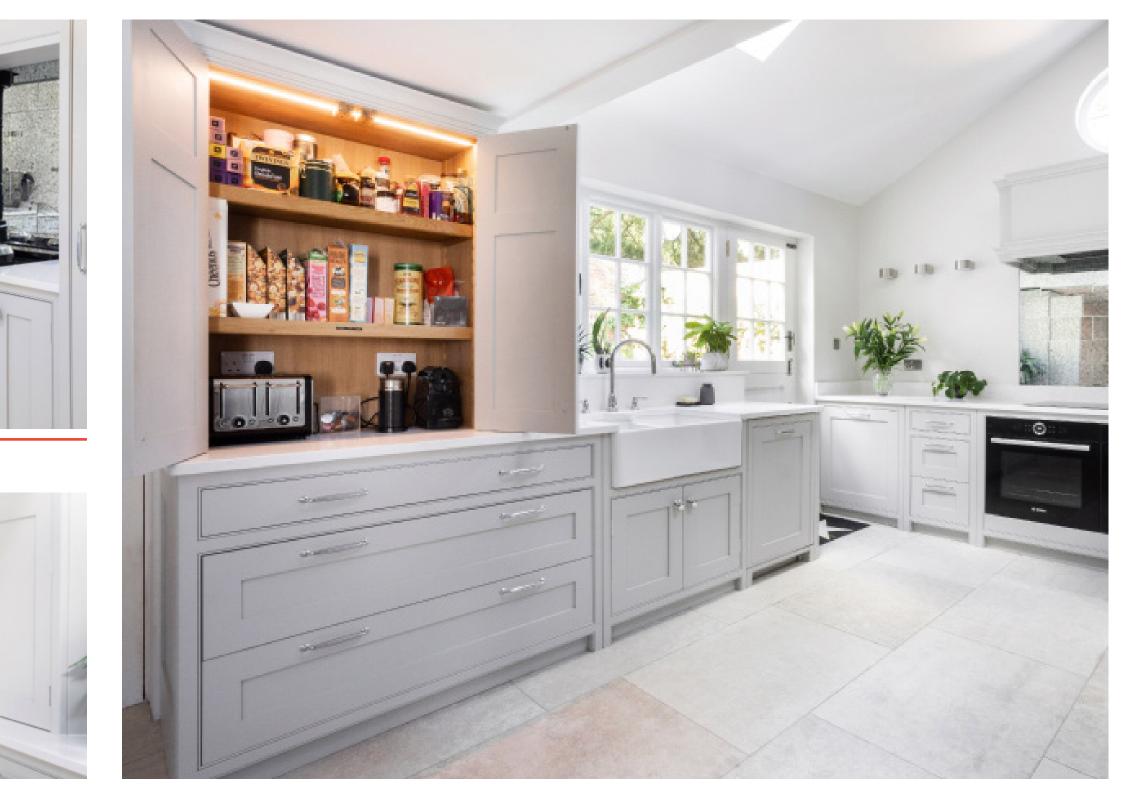

Blum Space Step

Adjustable Shelving

Integrated Appliances

Handmade Spice Racks

Pull-Out Storage Systems

Pull-Out Shelves

Pull-Out Toaster Tray

Handmade Cutlery trays