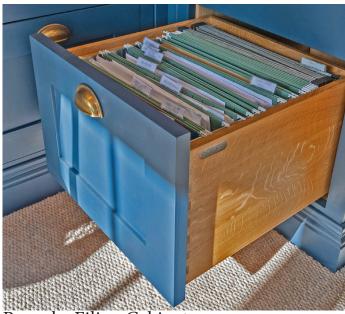

Pull-Out Cloth Dryer

Hidden Boilers

Banquette Seating

Customisable Interiors

Intergrated Appliances

Pull-Out Storage Systems

Mylands Drury Lane

The dual home office has a combination of cupboards and drawers which allows for lots of varied storage space for stationary, box files and folders.

In-Frame Staff Bead Shaker

Dual Home Office

Bi-Fold Doors

Dedicated Printer Space

Bespoke Filing Cabinets

Integrated LED Lighting

Adjustable Zig-zag Shelf Adjustments

Back Paneling to hide cables