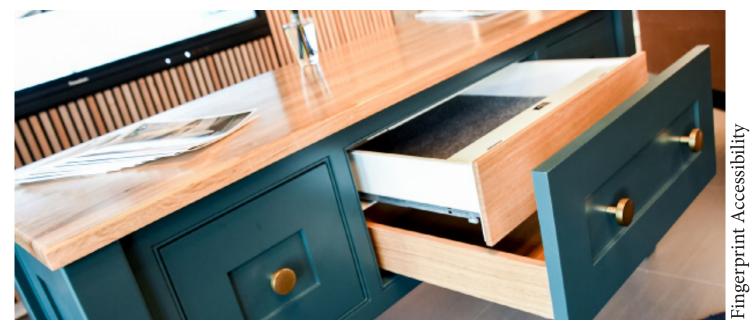

In-Frame Staff Bead Shaker

App Accessibility

Built to S1 certification security standard

The EverydaySafe

Faraday Security

Home Security

Hidden within your furniture