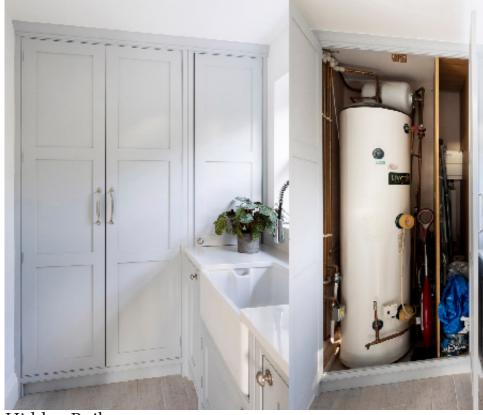

Mylands Ludgate Circus

As an extension to the kitchen, this utility room provides the homeowners with ample storage space with a pull out larder and pull down sheila maid.

In-Frame Staff Bead Shaker

Handpainted Utility Room

Pull-Out Cloth Dryer

Hidden Boilers

Banquette Seating

Customisable Interiors

Intergrated Appliances

Pull-Out Storage Systems

Mylands Drury Lane

The dual home office has a combination of cupboards and drawers which allows for lots of varied storage space for stationary, box files and folders.