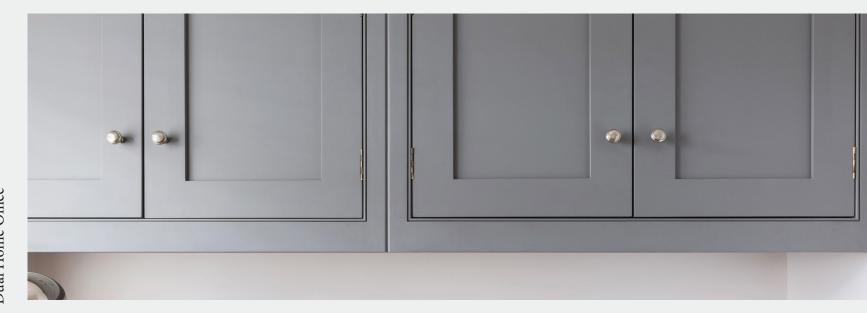

Pull-Out Cloth Dryer

Hidden Boilers

Banquette Seating

Customisable Interiors

Intergrated Appliances

Pull-Out Storage Systems

Mylands Drury Lane

The dual home office has a combination of cupboards and drawers which allows for lots of varied storage space for stationary, box files and folders.

In-Frame Staff Bead Shaker

Dual Home Office

Bi-Fold Doors

Dedicated Printer Space

Bespoke Filing Cabinets

Integrated LED Lighting

Adjustable Zig-zag Shelf Adjustments

Back Paneling to hide cables