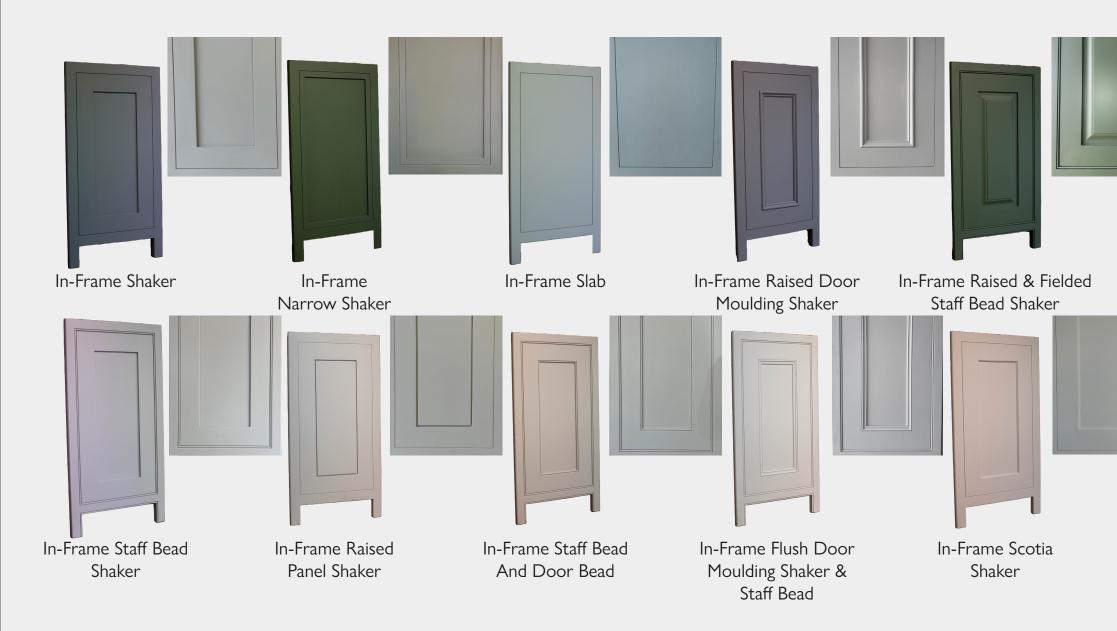

piece of furniture we design is handmade using maple (solid oak, walnut and tulip wood on specification). The Great British furniture used in our designs can stand the test of time, and is made using the finest, responsibly sourced timbers, from well-managed forests.

Everything we do is custom-made to order, meaning the furniture is totally unique to you. We work closely with our clients to design their dream home.









### Our Sustainable Pledge

We are proud to support The National Forest Foundation. Each and every single piece of furniture we design is made using sustainably sourced timber. We are passionate about sustainability, and that is why we plant a tree for every furniture project we design, and you will recieve a certificate to show your support too.

## **Door Styles**



# Additional Door Styles





### **Materials**

Cabinet Material



Drawer Material











#### **Paint**

We offer an unlimited spectrum of paint colours, allowing you to choose a colour that shows your personality through your furniture. In selecting Mylands paints we are partnering with a supplier who match our values for healthier and more sustainable products with their low VOCs.

# Content

Page 4 Version 3 - 2023

Page 5-7

Ritchens

Page 8-11

Utility/Bootroom

Home Office

Page 16-19

Bedroom

Page 20-23

Bathroom

Page 24-27

Freestanding Furniture



















Mylands Ludgate Circus

A truly classic kitchen design for a period property, featuring bi-fold doors for the kitchen larder to ensure there was no wasted storage space, or hard to reach awkward cabinetry.