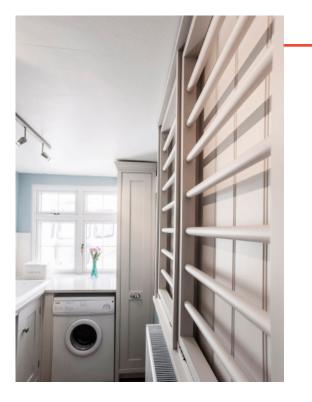

Mylands Ludgate Circus

As an extension to the kitchen, this utility room provides the homeowners with ample storage space with a pull out larder and pull down sheila maid.

In-Frame Staff Bead Shaker

Handpainted Utility Room

Pull-Out Cloth Dryer

Hidden Boilers

Banquette Seating

Customisable Interiors

Intergrated Appliances

Pull-Out Storage Systems

Mylands Drury Lane

The dual home office has a combination of cupboards and drawers which allows for lots of varied storage space for stationary, box files and folders.