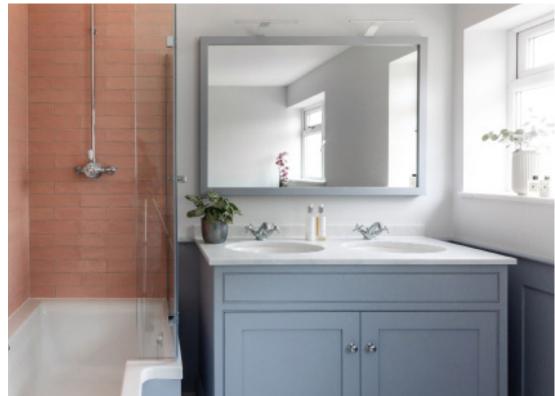

In-Frame Staff Bead Shaker

In-Frame Bathroom Furniture

Curved Furniture

Wall Paneling

Double Sink Basins

Bath Paneling

Mylands Islington

Freestanding furniture is the perfect additional to empty walls/space, providing storage space and hiding clutter!