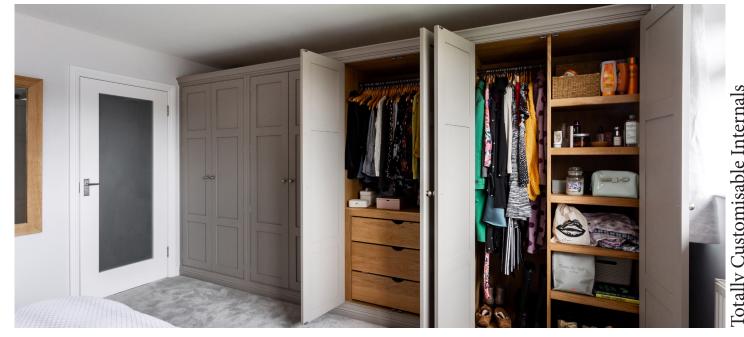

oom

Mylands Bridge Blue

In-Frame Staff Bead Shaker

Bespoke Fitted Wardrobes

Bedside Cabinets

Dressing Tables

Totally Customisable Internals

Pocket Doors