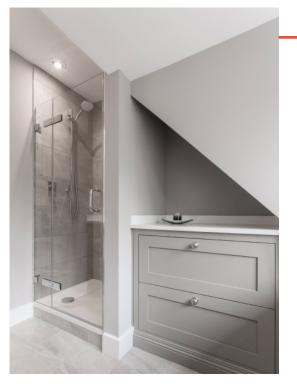

Made-To-Measure Tie Drawer

Different Door Styles to match your needs

Mylands Islington

Storage was a must when designing this en-suite; it was important to maximise all available space, meaning choosing to go bespoke was the perfect option for this family of five.

In-Frame Staff Bead Shaker

In-Frame Bathroom Furniture

Curved Furniture

Wall Paneling

Double Sink Basins

Bath Paneling

Mylands Islington

Freestanding furniture is the perfect additional to empty walls/space, providing storage space and hiding clutter!