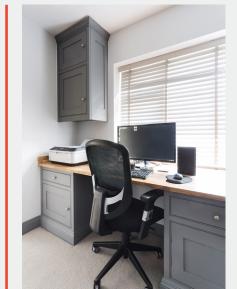

Pull-Out Cloth Dryer

Hidden Boilers

Banquette Seating

Customisable Interiors

Intergrated Appliances

Pull-Out Storage Systems

Mylands Drury Lane

The dual home office has a combination of cupboards and drawers which allows for lots of varied storage space for stationary, box files and folders.

In-Frame Staff Bead Shaker

Dual Home Office

Bi-Fold Doors

Dedicated Printer Space

Bespoke Filing Cabinets

Integrated LED Lighting

Adjustable Zig-zag Shelf Adjustments

Back Paneling to hide cables