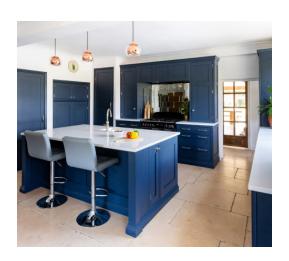

oom

Mylands Bridge Blue

In-Frame Staff Bead Shaker

Bespoke Fitted Wardrobes

Bedside Cabinets

Dressing Tables

Totally Customisable Internals

Pocket Doors