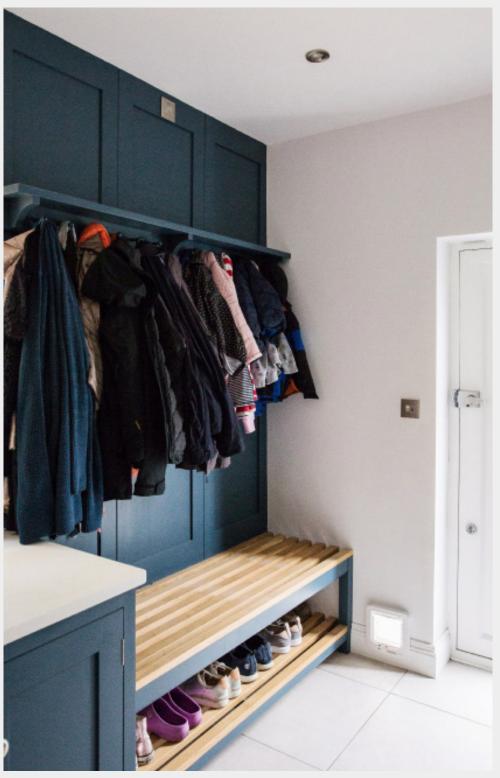

Mylands Ludgate Circus

As an extension to the kitchen, this utility room provides the homeowners with ample storage space with a pull out larder and pull down sheila maid.

In-Frame Staff Bead Shaker

Handpainted Utility Room

Pull-Out Cloth Dryer

Hidden Boilers

Banquette Seating

Customisable Interiors

Intergrated Appliances

Pull-Out Storage Systems

Mylands Drury Lane

The dual home office has a combination of cupboards and drawers which allows for lots of varied storage space for stationary, box files and folders.