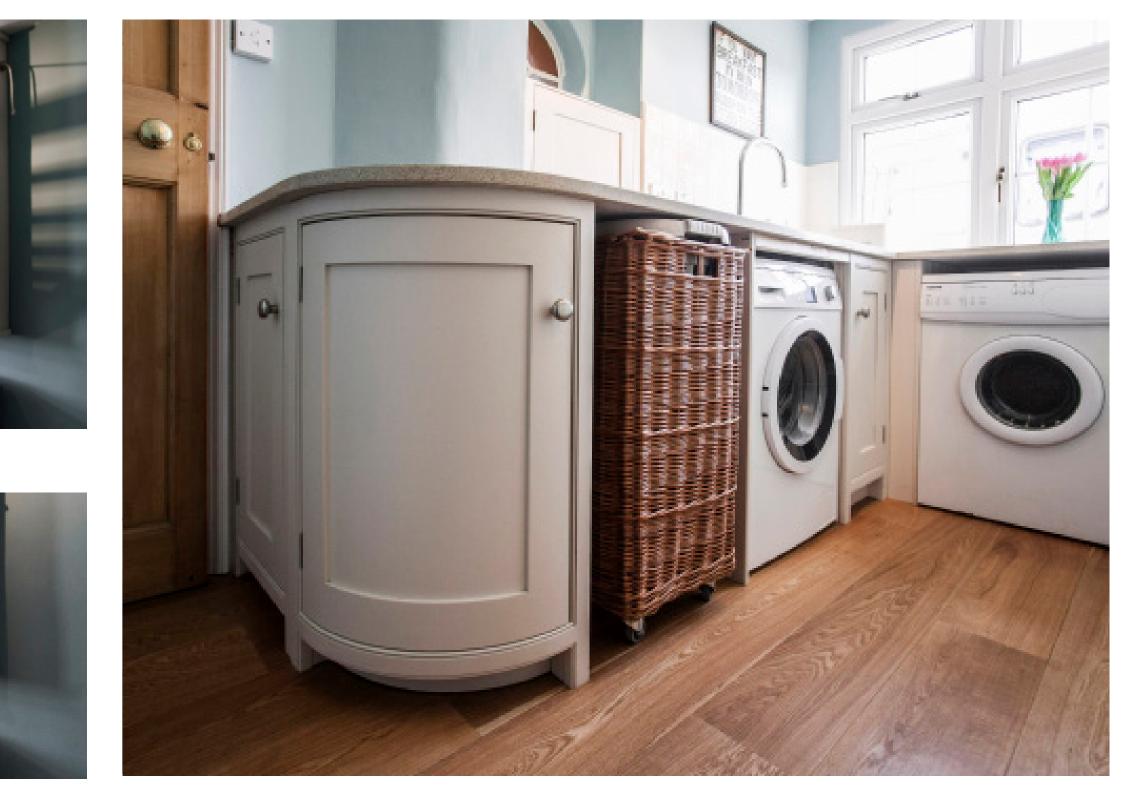

Mylands Ludgate Circus

As an extension to the kitchen, this utility room provides the homeowners with ample storage space with a pull out larder and pull down sheila maid.

In-Frame Staff Bead Shaker

Handpainted Utility Room

Pull-Out Cloth Dryer

Hidden Boilers

Banquette Seating

Customisable Interiors

Intergrated Appliances

Pull-Out Storage Systems

Mylands Drury Lane

The dual home office has a combination of cupboards and drawers which allows for lots of varied storage space for stationary, box files and folders.