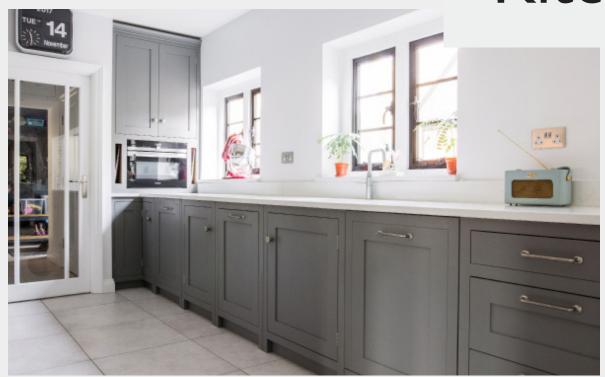

Bedroom

Page 20-23

Bathroom

Page 24-27

Freestanding Furniture

Mylands Ludgate Circus

A truly classic kitchen design for a period property, featuring bi-fold doors for the kitchen larder to ensure there was no wasted storage space, or hard to reach awkward cabinetry.