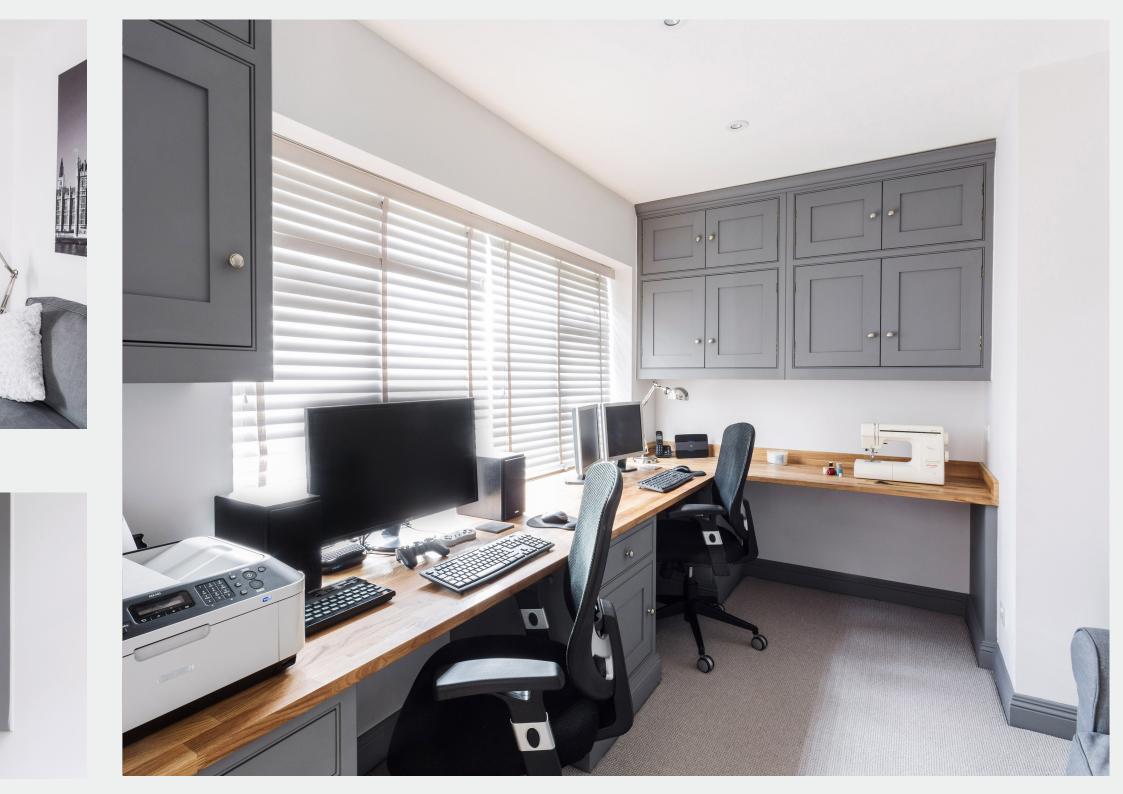

Pull-Out Cloth Dryer

Hidden Boilers

Banquette Seating

Customisable Interiors

Intergrated Appliances

Pull-Out Storage Systems

Mylands Drury Lane

The dual home office has a combination of cupboards and drawers which allows for lots of varied storage space for stationary, box files and folders.

In-Frame Staff Bead Shaker

Dual Home Office

Bi-Fold Doors

Dedicated Printer Space

Bespoke Filing Cabinets

Integrated LED Lighting

Adjustable Zig-zag Shelf Adjustments

Back Paneling to hide cables