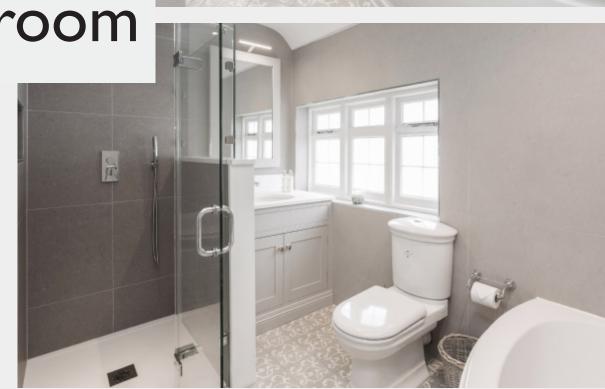

Made-To-Measure Tie Drawer

Different Door Styles to match your needs

Mylands Islington

Storage was a must when designing this en-suite; it was important to maximise all available space, meaning choosing to go bespoke was the perfect option for this family of five.

In-Frame Staff Bead Shaker

In-Frame Bathroom Furniture

Curved Furniture

Wall Paneling

Double Sink Basins

Bath Paneling

Mylands Islington

Freestanding furniture is the perfect additional to empty walls/space, providing storage space and hiding clutter!