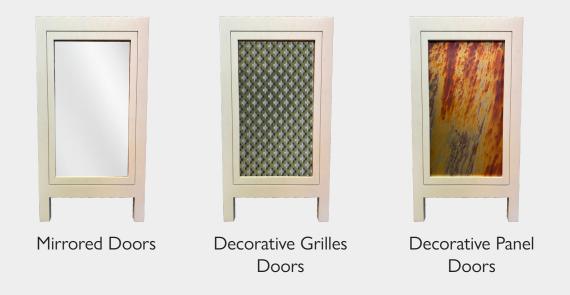

is handmade using maple (solid oak, walnut and tulip wood on specification). The Great British furniture used in our designs can stand the test of time, and is made using the finest, responsibly sourced timbers, from well-managed forests.

Everything we do is custom-made to order, meaning the furniture is totally unique to you. We work closely with our clients to design their dream home.









### Our Sustainable Pledge

We are proud to support The National Forest Foundation. Each and every single piece of furniture we design is made using sustainably sourced timber. We are passionate about sustainability, and that is why we plant a tree for every furniture project we design, and you will recieve a certificate to show your support too.

## **Door Styles**



# Additional Door Styles





### **Materials**

Cabinet Material



Drawer Material











#### **Paint**

We offer an unlimited spectrum of paint colours, allowing you to choose a colour that shows your personality through your furniture. In selecting Mylands paints we are partnering with a supplier who match our values for healthier and more sustainable products with their low VOCs.

# Content

Page 4 Version 3 - 2023

Page 5-7

Ritchens

Page 8-11

Utility/Bootroom

Home Office

Page 16-19

Bedroom

Page 20-23

Bathroom

Page 24-27

Freestanding Furniture



















Mylands Ludgate Circus

A truly classic kitchen design for a period property, featuring bi-fold doors for the kitchen larder to ensure there was no wasted storage space, or hard to reach awkward cabinetry.













Blum Space Step



A