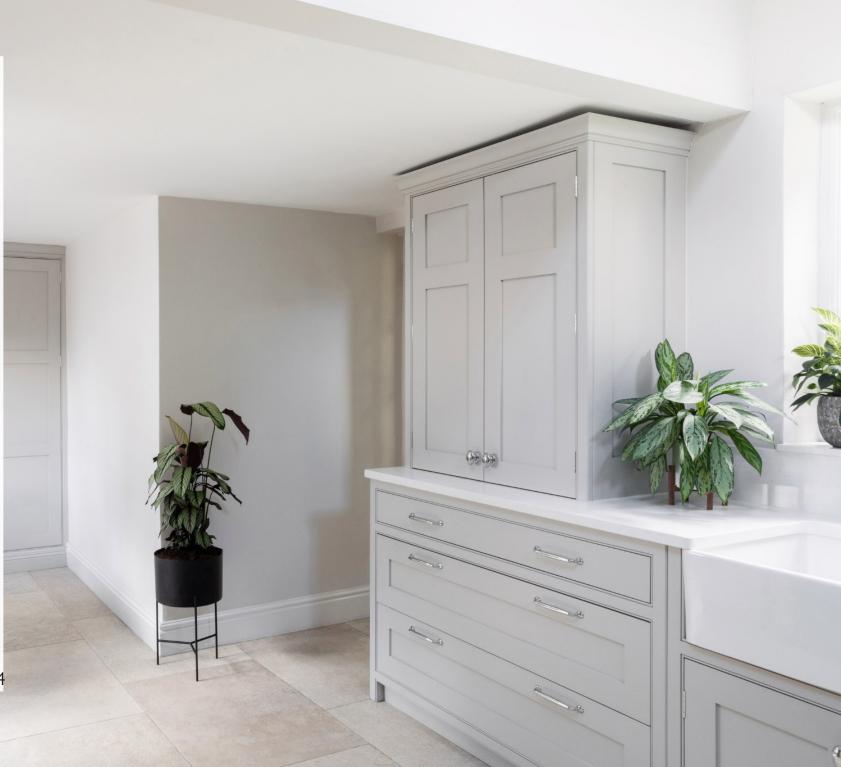

Mylands Ludgate Circus

As an extension to the kitchen, this utility room provides the homeowners with ample storage space with a pull out larder and pull down sheila maid.

In-Frame Staff Bead Shaker

Handpainted Utility Room

Pull-Out Cloth Dryer

Hidden Boilers

Banquette Seating

Customisable Interiors

Intergrated Appliances

Pull-Out Storage Systems

Mylands Drury Lane

The dual home office has a combination of cupboards and drawers which allows for lots of varied storage space for stationary, box files and folders.