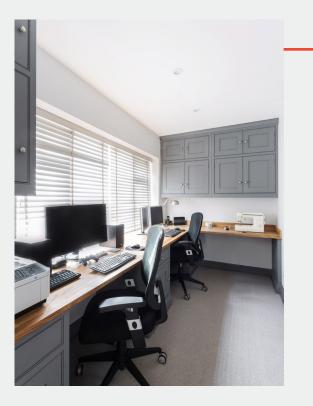

Pull-Out Cloth Dryer

Hidden Boilers

Banquette Seating

Customisable Interiors

Intergrated Appliances

Pull-Out Storage Systems

Mylands Drury Lane

The dual home office has a combination of cupboards and drawers which allows for lots of varied storage space for stationary, box files and folders.

In-Frame Staff Bead Shaker

Dual Home Office

Bi-Fold Doors

Dedicated Printer Space

Bespoke Filing Cabinets

Integrated LED Lighting

Adjustable Zig-zag Shelf Adjustments

Back Paneling to hide cables