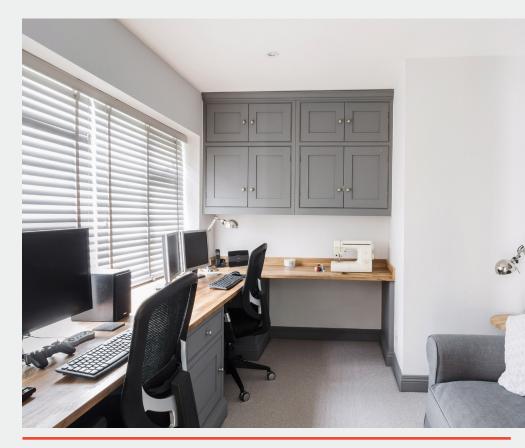

Pull-Out Cloth Dryer

Hidden Boilers

Banquette Seating

Customisable Interiors

Intergrated Appliances

Pull-Out Storage Systems

Mylands Drury Lane

The dual home office has a combination of cupboards and drawers which allows for lots of varied storage space for stationary, box files and folders.

In-Frame Staff Bead Shaker

Dual Home Office

Bi-Fold Doors

Dedicated Printer Space

Bespoke Filing Cabinets

Integrated LED Lighting

Adjustable Zig-zag Shelf Adjustments

Back Paneling to hide cables