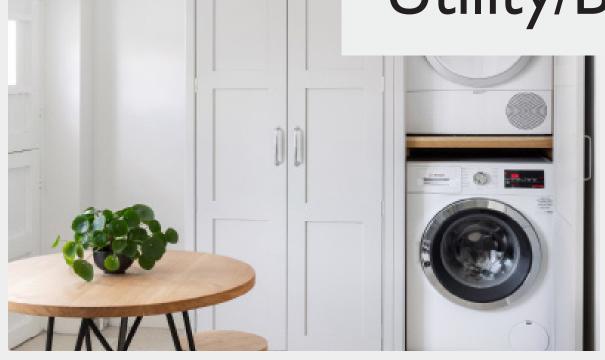

Mylands Ludgate Circus

As an extension to the kitchen, this utility room provides the homeowners with ample storage space with a pull out larder and pull down sheila maid.

In-Frame Staff Bead Shaker

Handpainted Utility Room