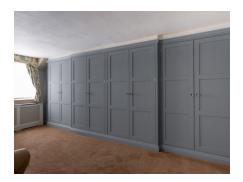

oom

Mylands Bridge Blue

In-Frame Staff Bead Shaker

Bespoke Fitted Wardrobes

Bedside Cabinets

Dressing Tables

Totally Customisable Internals

Pocket Doors