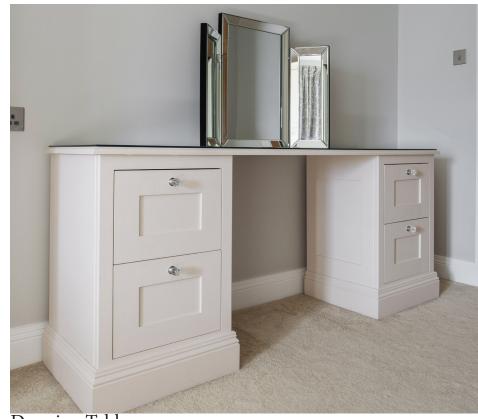

oom

Mylands Bridge Blue

In-Frame Staff Bead Shaker

Bespoke Fitted Wardrobes

Bedside Cabinets

Dressing Tables

Totally Customisable Internals

Pocket Doors