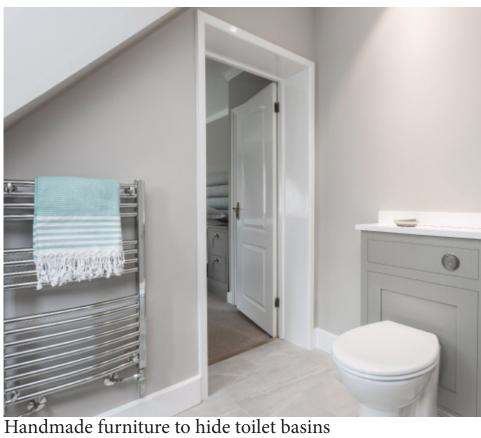

Made-To-Measure Tie Drawer

Different Door Styles to match your needs

Mylands Islington

Storage was a must when designing this en-suite; it was important to maximise all available space, meaning choosing to go bespoke was the perfect option for this family of five.

In-Frame Staff Bead Shaker

In-Frame Bathroom Furniture

Curved Furniture

Wall Paneling

Double Sink Basins

Bath Paneling

Mylands Islington

Freestanding furniture is the perfect additional to empty walls/space, providing storage space and hiding clutter!