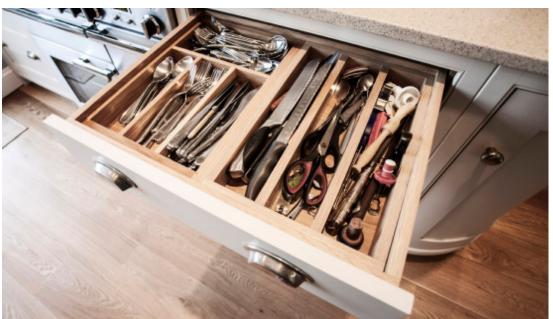

Blum Space Step

Adjustable Shelving

Integrated Appliances

Handmade Spice Racks

Pull-Out Storage Systems

Pull-Out Shelves

Pull-Out Toaster Tray

Handmade Cutlery trays