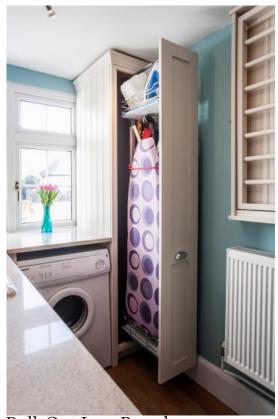

Pull-Out Cloth Dryer

Hidden Boilers

Banquette Seating

Customisable Interiors

Intergrated Appliances

Pull-Out Storage Systems

Mylands Drury Lane

The dual home office has a combination of cupboards and drawers which allows for lots of varied storage space for stationary, box files and folders.