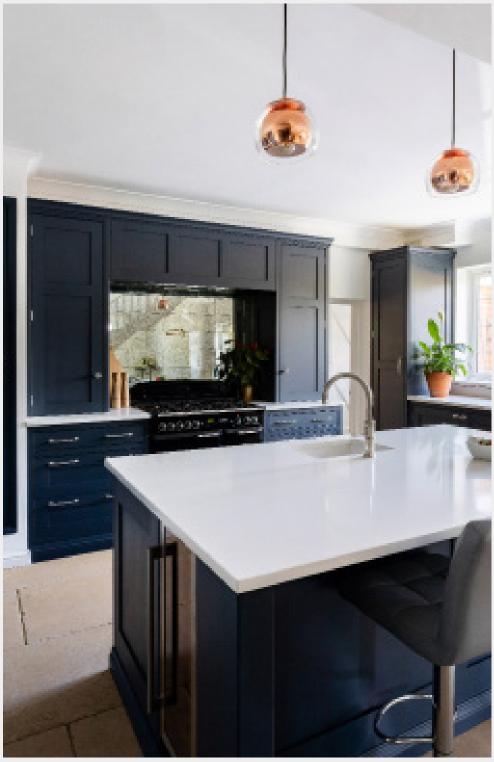

Bedroom

Page 20-23

Bathroom

Page 24-27

Freestanding Furniture

Mylands Ludgate Circus

A truly classic kitchen design for a period property, featuring bi-fold doors for the kitchen larder to ensure there was no wasted storage space, or hard to reach awkward cabinetry.