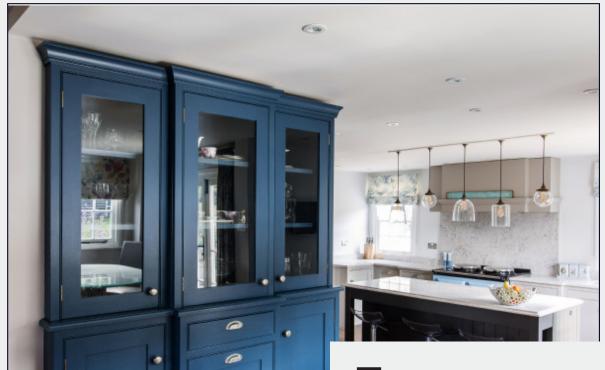

In-Frame Staff Bead Shaker

In-Frame Bathroom Furniture

Curved Furniture

Wall Paneling

Double Sink Basins

Bath Paneling

Mylands Islington

Freestanding furniture is the perfect additional to empty walls/space, providing storage space and hiding clutter!