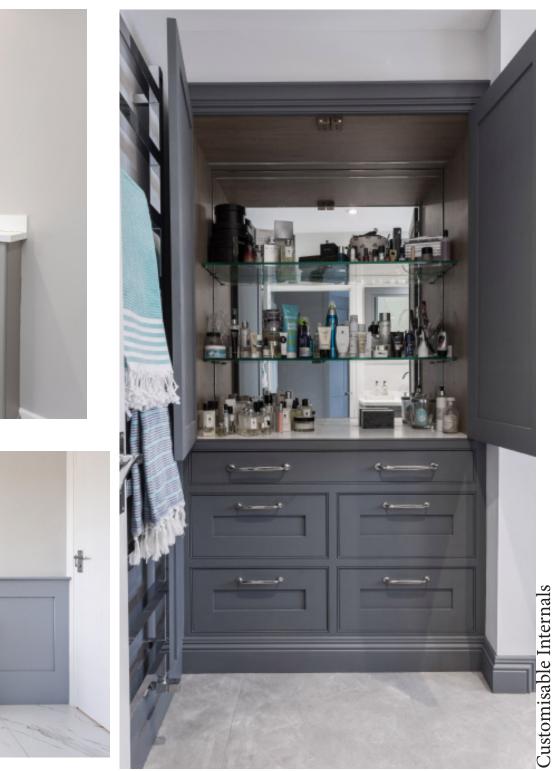

oom

Mylands Bridge Blue

In-Frame Staff Bead Shaker

Bespoke Fitted Wardrobes

Bedside Cabinets

Dressing Tables

Totally Customisable Internals

Pocket Doors

In-Frame Staff Bead Shaker

In-Frame Bathroom Furniture

Curved Furniture

Wall Paneling

Double Sink Basins

Bath Paneling

Mylands Islington

Freestanding furniture is the perfect additional to empty walls/space, providing storage space and hiding clutter!