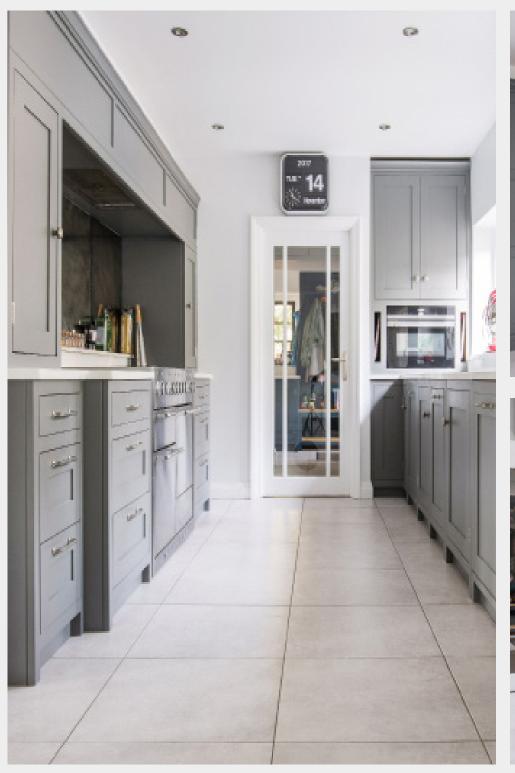

using sustainably sourced timber. We are passionate about sustainability, and that is why we plant a tree for every furniture project we design, and you will recieve a certificate to show your support too.

## **Door Styles**



# Additional Door Styles





### **Materials**

Cabinet Material



Drawer Material











#### **Paint**

We offer an unlimited spectrum of paint colours, allowing you to choose a colour that shows your personality through your furniture. In selecting Mylands paints we are partnering with a supplier who match our values for healthier and more sustainable products with their low VOCs.

# Content

Page 4 Version 3 - 2023

Page 5-7

Ritchens

Page 8-11

Utility/Bootroom

Home Office

Page 16-19

Bedroom

Page 20-23

Bathroom

Page 24-27

Freestanding Furniture



















Mylands Ludgate Circus

A truly classic kitchen design for a period property, featuring bi-fold doors for the kitchen larder to ensure there was no wasted storage space, or hard to reach awkward cabinetry.













Blum Space Step



Adjustable Shelving



Integrated Appliances



Handmade Spice Racks



Pull-Out Storage Systems





Pull-Out Shelves





Pull-Out Toaster Tray



Handmade Cutlery trays

















Mylands Ludgate Circus

As an extension to the kitchen, this utility room provides the homeowners with ample storage space with a pull out larder and pull down sheila maid.



In-Frame Staff Bead Shaker



Handpainted Utility Room











Pull-Out Cloth Dryer



Hidden Boilers



Banquette Seating



Customisable Interiors









Intergrated Applia