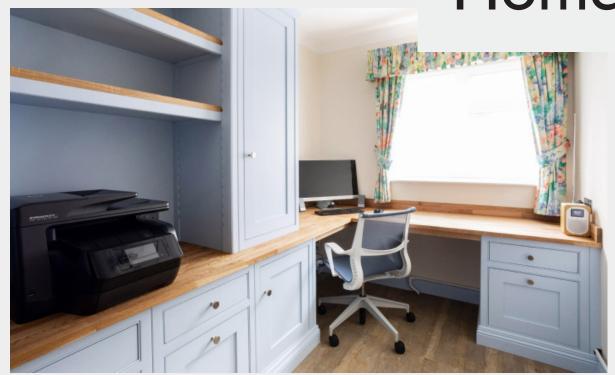

Pull-Out Cloth Dryer

Hidden Boilers

Banquette Seating

Customisable Interiors

Intergrated Appliances

Pull-Out Storage Systems

Mylands Drury Lane

The dual home office has a combination of cupboards and drawers which allows for lots of varied storage space for stationary, box files and folders.

In-Frame Staff Bead Shaker

Dual Home Office

Bi-Fold Doors

Dedicated Printer Space

Bespoke Filing Cabinets

Integrated LED Lighting

Adjustable Zig-zag Shelf Adjustments

Back Paneling to hide cables