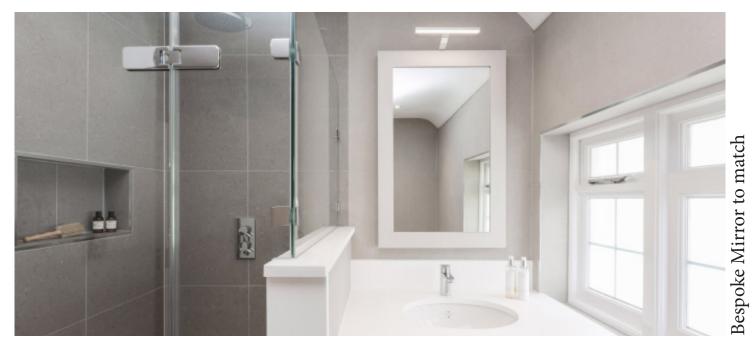

In-Frame Staff Bead Shaker

In-Frame Bathroom Furniture

Curved Furniture

Wall Paneling

Double Sink Basins

Bath Paneling

Mylands Islington

Freestanding furniture is the perfect additional to empty walls/space, providing storage space and hiding clutter!