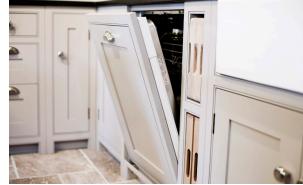

Mylands Ludgate Circus

As an extension to the kitchen, this utility room provides the homeowners with ample storage space with a pull out larder and pull down sheila maid.

In-Frame Staff Bead Shaker

Handpainted Utility Room

Pull-Out Cloth Dryer

Hidden Boilers

Banquette Seating

Customisable Interiors

Intergrated Appliances

Pull-Out Storage Systems

Mylands Drury Lane

The dual home office has a combination of cupboards and drawers which allows for lots of varied storage space for stationary, box files and folders.