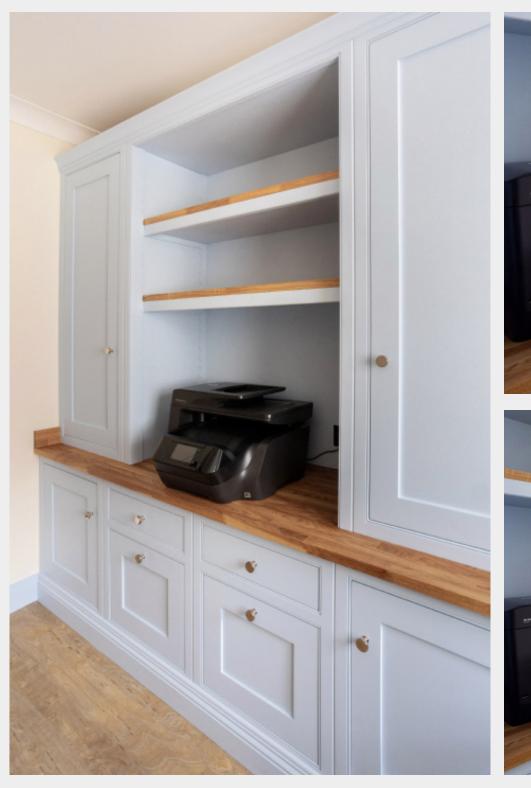

Pull-Out Cloth Dryer

Hidden Boilers

Banquette Seating

Customisable Interiors

Intergrated Appliances

Pull-Out Storage Systems

Mylands Drury Lane

The dual home office has a combination of cupboards and drawers which allows for lots of varied storage space for stationary, box files and folders.

In-Frame Staff Bead Shaker

Dual Home Office

Bi-Fold Doors

Dedicated Printer Space

Bespoke Filing Cabinets

Integrated LED Lighting

Adjustable Zig-zag Shelf Adjustments

Back Paneling to hide cables