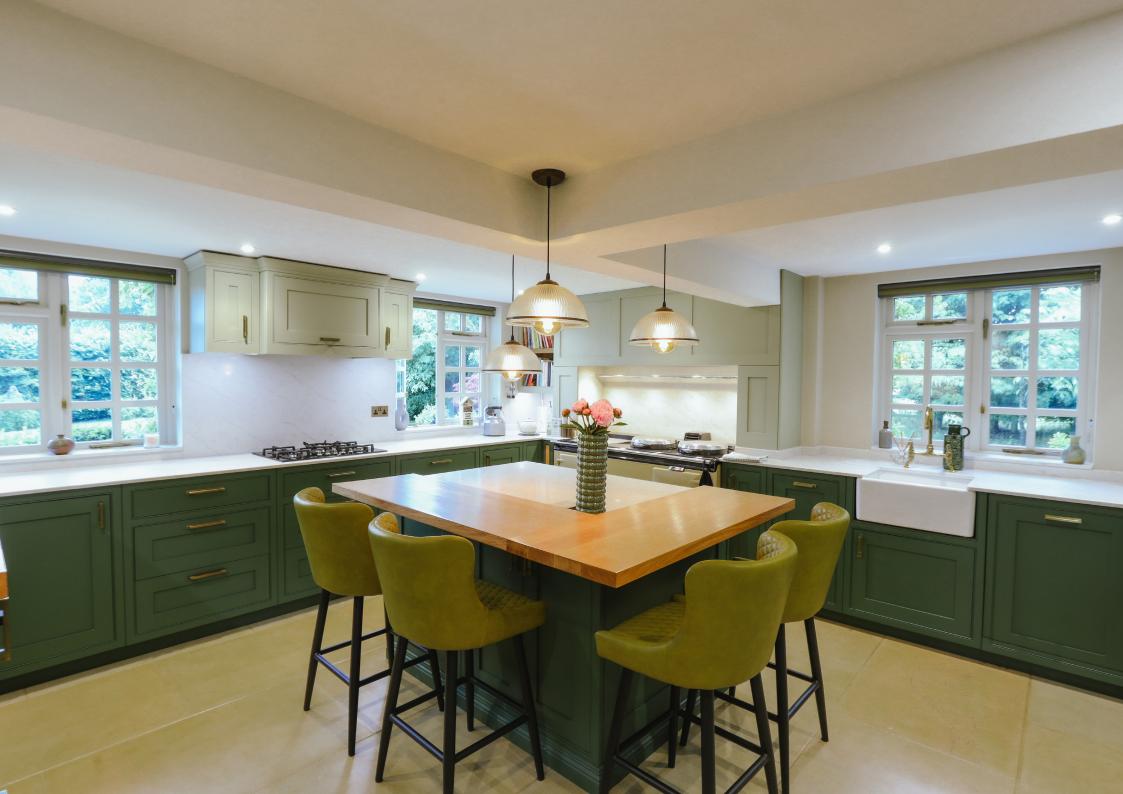

Bedroom

Page 20-23

Bathroom

Page 24-27

Freestanding Furniture

Mylands Ludgate Circus

A truly classic kitchen design for a period property, featuring bi-fold doors for the kitchen larder to ensure there was no wasted storage space, or hard to reach awkward cabinetry.