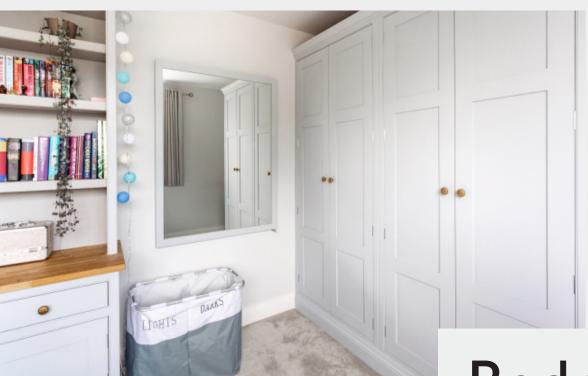

oom

Mylands Bridge Blue

In-Frame Staff Bead Shaker

Bespoke Fitted Wardrobes

Bedside Cabinets

Dressing Tables

Totally Customisable Internals

Pocket Doors

Made-To-Measure Tie Drawer

Different Door Styles to match your needs

Mylands Islington

Storage was a must when designing this en-suite; it was important to maximise all available space, meaning choosing to go bespoke was the perfect option for this family of five.