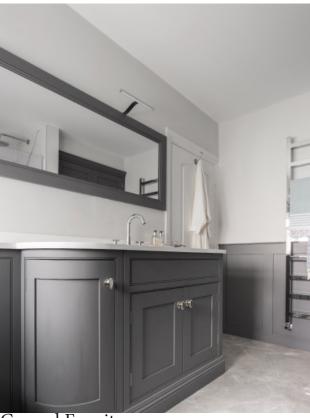

In-Frame Staff Bead Shaker

In-Frame Bathroom Furniture

Curved Furniture

Wall Paneling

Double Sink Basins

Bath Paneling

Mylands Islington

Freestanding furniture is the perfect additional to empty walls/space, providing storage space and hiding clutter!