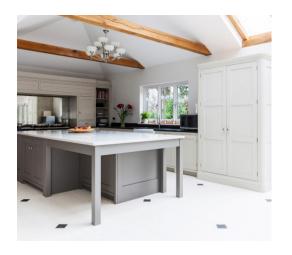

Bedroom

Page 20-23

Bathroom

Page 24-27

Freestanding Furniture

Mylands Ludgate Circus

A truly classic kitchen design for a period property, featuring bi-fold doors for the kitchen larder to ensure there was no wasted storage space, or hard to reach awkward cabinetry.