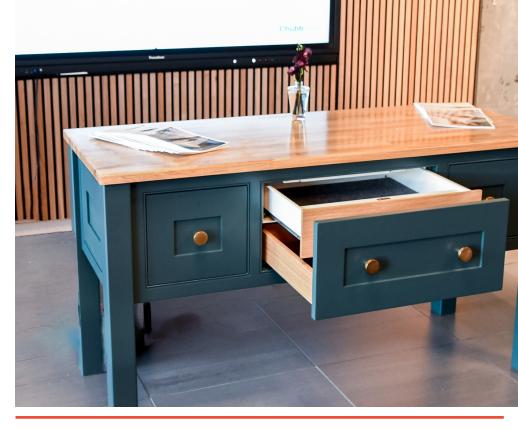

In-Frame Staff Bead Shaker

App Accessibility

Built to S1 certification security standard

The EverydaySafe

Faraday Security

Home Security

Hidden within your furniture