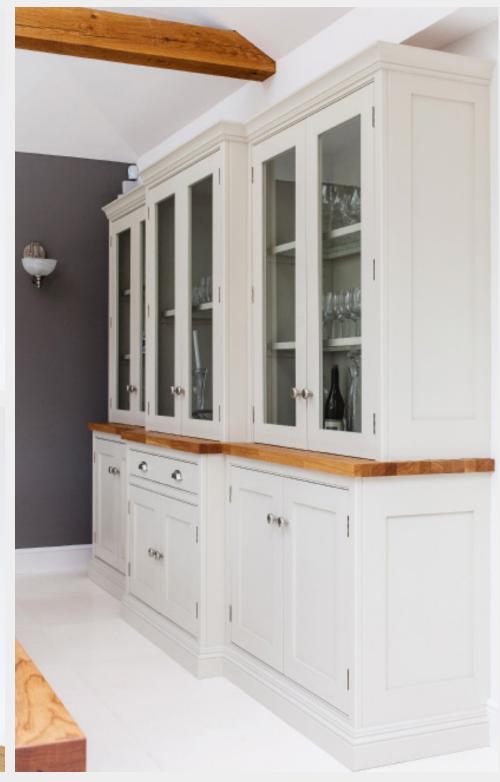

Bedroom

Page 20-23

Bathroom

Page 24-27

Freestanding Furniture

Mylands Ludgate Circus

A truly classic kitchen design for a period property, featuring bi-fold doors for the kitchen larder to ensure there was no wasted storage space, or hard to reach awkward cabinetry.

In-Frame Staff Bead Shaker

In-Frame Bathroom Furniture

Curved Furniture

Wall Paneling

Double Sink Basins

Bath Paneling

Mylands Islington

Freestanding furniture is the perfect additional to empty walls/space, providing storage space and hiding clutter!