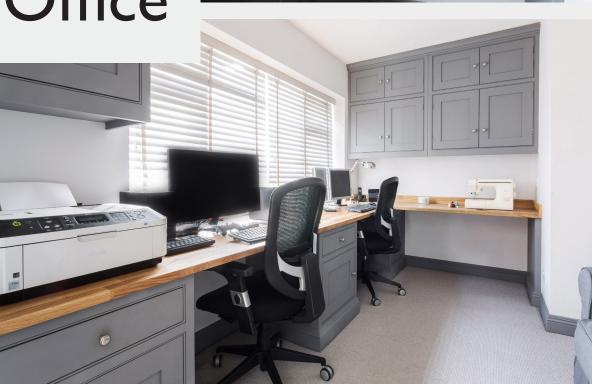

Pull-Out Cloth Dryer

Hidden Boilers

Banquette Seating

Customisable Interiors

Intergrated Appliances

Pull-Out Storage Systems

Mylands Drury Lane

The dual home office has a combination of cupboards and drawers which allows for lots of varied storage space for stationary, box files and folders.

In-Frame Staff Bead Shaker

Dual Home Office

Bi-Fold Doors

Dedicated Printer Space

Bespoke Filing Cabinets

Integrated LED Lighting

Adjustable Zig-zag Shelf Adjustments

Back Paneling to hide cables