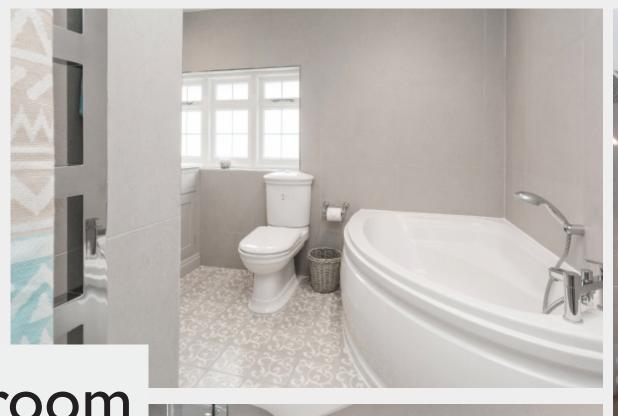

Made-To-Measure Tie Drawer

Different Door Styles to match your needs

Mylands Islington

Storage was a must when designing this en-suite; it was important to maximise all available space, meaning choosing to go bespoke was the perfect option for this family of five.

In-Frame Staff Bead Shaker

In-Frame Bathroom Furniture

Curved Furniture

Wall Paneling

Double Sink Basins

Bath Paneling

Mylands Islington

Freestanding furniture is the perfect additional to empty walls/space, providing storage space and hiding clutter!