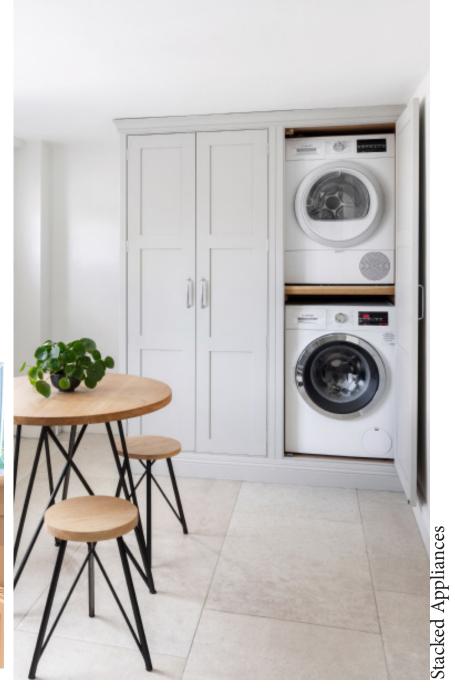

Blum Space Step

Adjustable Shelving

Integrated Appliances

Handmade Spice Racks

Pull-Out Storage Systems

Pull-Out Shelves

Pull-Out Toaster Tray

Handmade Cutlery trays

Mylands Ludgate Circus

As an extension to the kitchen, this utility room provides the homeowners with ample storage space with a pull out larder and pull down sheila maid.

In-Frame Staff Bead Shaker

Handpainted Utility Room

Pull-Out Cloth Dryer

Hidden Boilers

Banquette Seating

Customisable Interiors

Intergrated Appliances

Pull-Out Storage Systems

Mylands Drury Lane

The dual home office has a combination of cupboards and drawers which allows for lots of varied storage space for stationary, box files and folders.