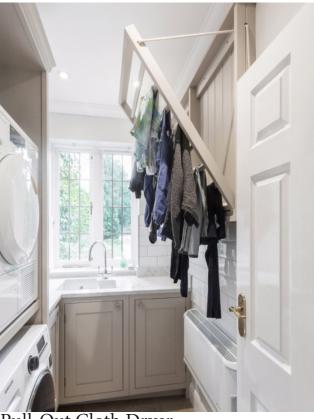

Pull-Out Cloth Dryer

Hidden Boilers

Banquette Seating

Customisable Interiors

Intergrated Appliances

Pull-Out Storage Systems

Mylands Drury Lane

The dual home office has a combination of cupboards and drawers which allows for lots of varied storage space for stationary, box files and folders.