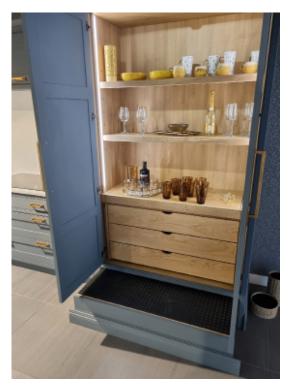

Bedroom

Page 20-23

Bathroom

Page 24-27

Freestanding Furniture

Mylands Ludgate Circus

A truly classic kitchen design for a period property, featuring bi-fold doors for the kitchen larder to ensure there was no wasted storage space, or hard to reach awkward cabinetry.

Blum Space Step

Adjustable Shelving

Integrated Appliances

Handmade Spice Racks

Pull-Out Storage Systems

Pull-Out Shelves

Pull-Out Toaster Tray

Handmade Cutlery trays