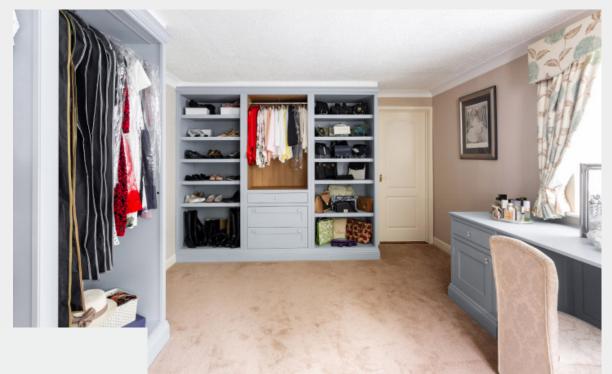

oom

Mylands Bridge Blue

In-Frame Staff Bead Shaker

Bespoke Fitted Wardrobes

Bedside Cabinets

Dressing Tables

Totally Customisable Internals

Pocket Doors