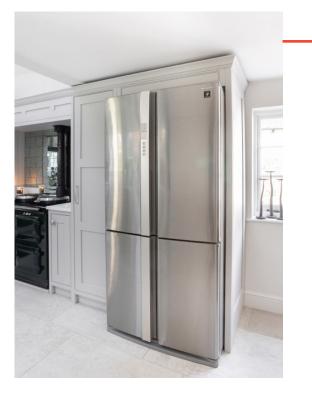

Blum Space Step

Adjustable Shelving

Integrated Appliances

Handmade Spice Racks

Pull-Out Storage Systems

Pull-Out Shelves

Pull-Out Toaster Tray

Handmade Cutlery trays