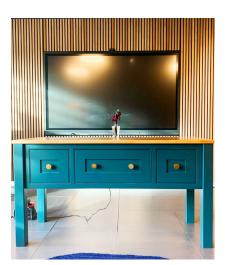

In-Frame Staff Bead Shaker

In-Frame Bathroom Furniture

Curved Furniture

Wall Paneling

Double Sink Basins

Bath Paneling

Mylands Islington

Freestanding furniture is the perfect additional to empty walls/space, providing storage space and hiding clutter!