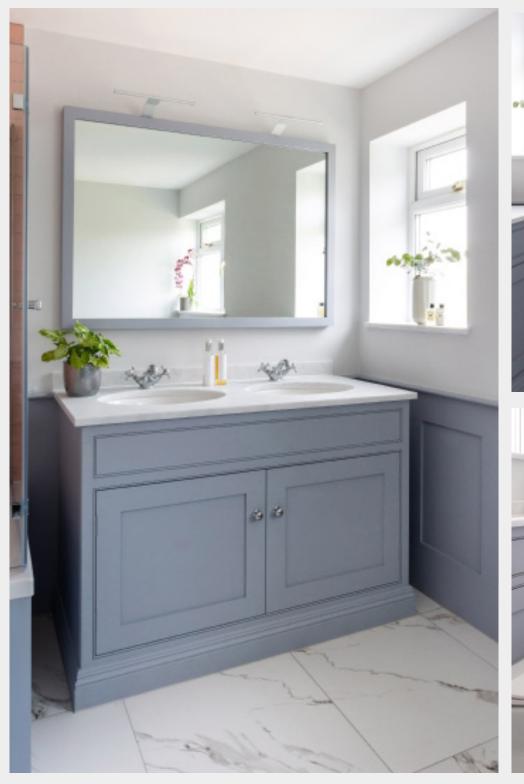

Made-To-Measure Tie Drawer

Different Door Styles to match your needs

Mylands Islington

Storage was a must when designing this en-suite; it was important to maximise all available space, meaning choosing to go bespoke was the perfect option for this family of five.

In-Frame Staff Bead Shaker

In-Frame Bathroom Furniture

Curved Furniture

Wall Paneling

Double Sink Basins

Bath Paneling

Mylands Islington

Freestanding furniture is the perfect additional to empty walls/space, providing storage space and hiding clutter!