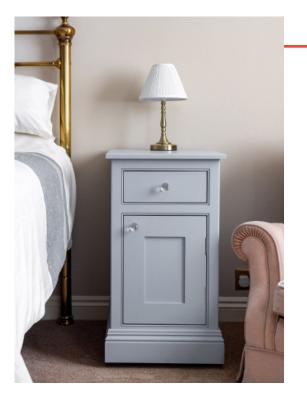

oom

Mylands Bridge Blue

In-Frame Staff Bead Shaker

Bespoke Fitted Wardrobes

Bedside Cabinets

Dressing Tables

Totally Customisable Internals

Pocket Doors