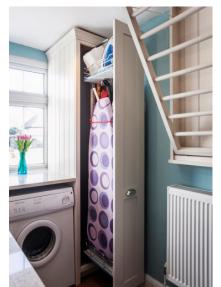

Pull-Out Cloth Dryer

Hidden Boilers

Banquette Seating

Customisable Interiors

Intergrated Appliances

Pull-Out Storage Systems

Mylands Drury Lane

The dual home office has a combination of cupboards and drawers which allows for lots of varied storage space for stationary, box files and folders.