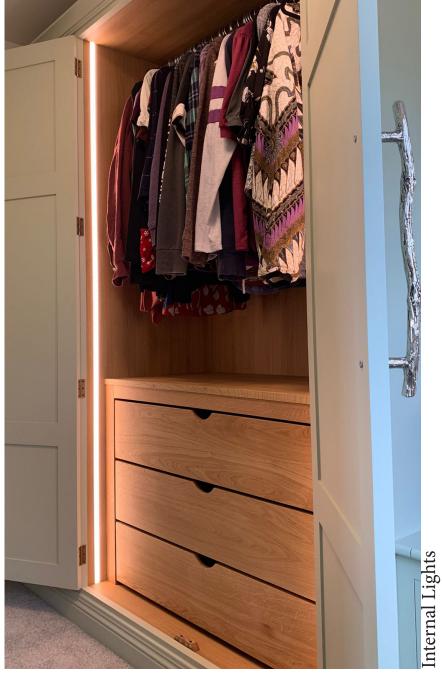

oom

Mylands Bridge Blue

In-Frame Staff Bead Shaker

Bespoke Fitted Wardrobes

Bedside Cabinets

Dressing Tables

Totally Customisable Internals

Pocket Doors

Made-To-Measure Tie Drawer

Different Door Styles to match your needs

Mylands Islington

Storage was a must when designing this en-suite; it was important to maximise all available space, meaning choosing to go bespoke was the perfect option for this family of five.