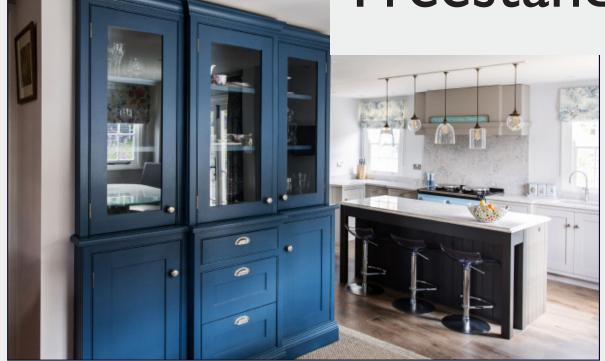

In-Frame Staff Bead Shaker

In-Frame Bathroom Furniture

Curved Furniture

Wall Paneling

Double Sink Basins

Bath Paneling

Mylands Islington

Freestanding furniture is the perfect additional to empty walls/space, providing storage space and hiding clutter!