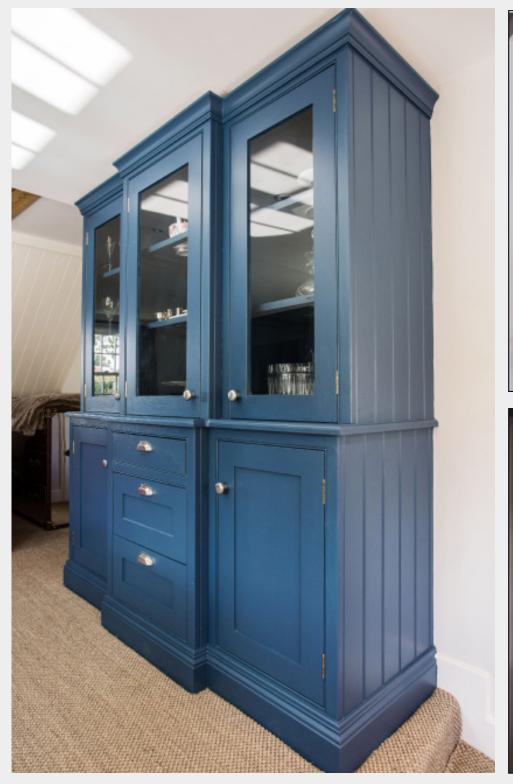

In-Frame Staff Bead Shaker

In-Frame Bathroom Furniture

Curved Furniture

Wall Paneling

Double Sink Basins

Bath Paneling

Mylands Islington

Freestanding furniture is the perfect additional to empty walls/space, providing storage space and hiding clutter!