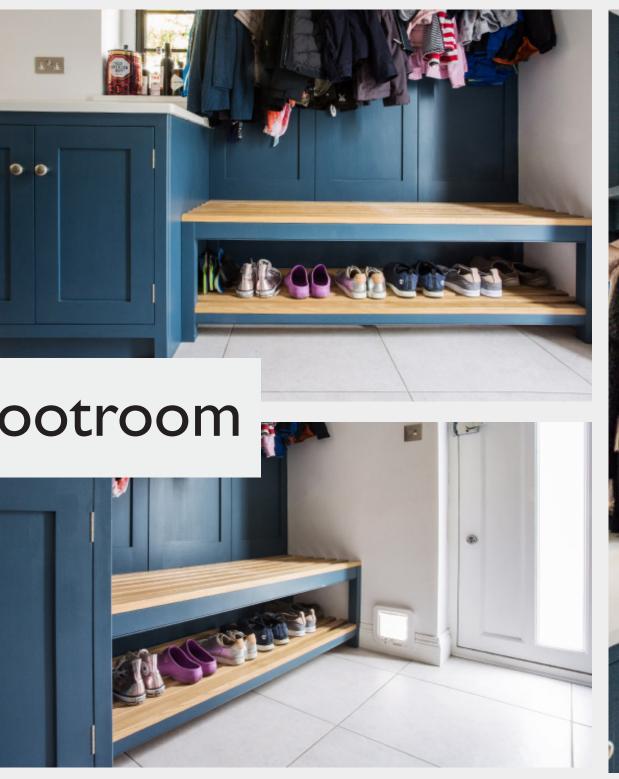

Mylands Ludgate Circus

As an extension to the kitchen, this utility room provides the homeowners with ample storage space with a pull out larder and pull down sheila maid.

In-Frame Staff Bead Shaker

Handpainted Utility Room

Pull-Out Cloth Dryer

Hidden Boilers

Banquette Seating

Customisable Interiors

Intergrated Appliances

Pull-Out Storage Systems

Mylands Drury Lane

The dual home office has a combination of cupboards and drawers which allows for lots of varied storage space for stationary, box files and folders.