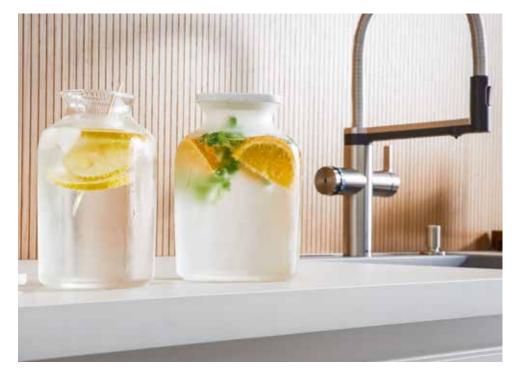

### SPARKLING, BOILING, CHILLED, FILTERED OR UNFILTERED WATER.

With BLANCO CHOICE there's limitless ways to enjoy water directly from your kitchen.

Introducing BLANCO CHOICE, a versatile solution that will revolutionise your water experience, offering limitless options to cater for every water taste. Whether sparkling, boiling, filtered chilled, or unfiltered water, BLANCO CHOICE puts it all at your fingertips. With its innovative features and space-saving installation, you can now customise your water experience effortlessly. You can precisely control the temperature, bubbles or quantity and save 4 personal settings conveniently via the BLANCO app.

### MORE WITH LESS.

One solution for all types of water.

Sparkling, boiling hot, chilled, filtered and unfiltered – all in one place. There are limitless ways to enjoy water directly from your kitchen.

Users can easily adjust the temperature of the hot water to dispense anywhere between 65°C and 100°C depending on the optimum temperature of the drink you are making. Similarly, you can set the chilled water to anywhere between 'low' to 10°C. These can be changed via the display on the water conditioning unit or the new BLANCO UNIT app.

CHOICE provides one seamless solution for all types of water. Whether it's filtered chilled, boiling or sparkling water for making drinks or hot and cold mains water for food prep and cleaning up, it's all in one place. This keeps your worktops clear and creates more space in the fridge.

CHOICE aims to make every drink look and taste better. The unique 5-stage filtration process provides outstanding protection against limescale and impurities, plus it removes other particles that impair smell and taste. This leaves you with the perfect tasting drink whether you're drinking water on its own or making a tea, coffee or other refreshments.