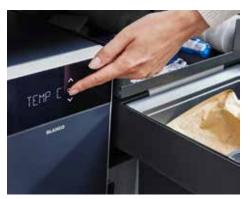

### MORE WITH LESS.

One solution for all types of water.

Sparkling, boiling hot, chilled, filtered and unfiltered – all in one place. There are limitless ways to enjoy water directly from your kitchen.

Users can easily adjust the temperature of the hot water to dispense anywhere between 65°C and 100°C depending on the optimum temperature of the drink you are making. Similarly, you can set the chilled water to anywhere between 'low' to 10°C. These can be changed via the display on the water conditioning unit or the new BLANCO UNIT app.

Personalisation plays an important role in any new kitchen and with CHOICE homeowners have ultimate control. From changing the temperature settings, to adjusting the amount of bubbles in sparkling water, users can save their favourites as one of four pre-sets via the BLANCO UNIT app.

With a focus on customisation, the BLANCO UNIT app allows you to tailor your preferences through personalised settings, giving you the option to save 4 personal settings conveniently via the BLANCO app which will dispense from the CHOICE Icona rotary wheel. The ability to initiate water flow remotely adds a layer of convenience, allowing users to start the flow before reaching the sink. The app also serves as a valuable resource by providing easy access to manuals, ensuring users have instant guidance on installation, maintenance, and troubleshooting. Additionally, the inclusion of statistics offers users insights into water usage patterns.