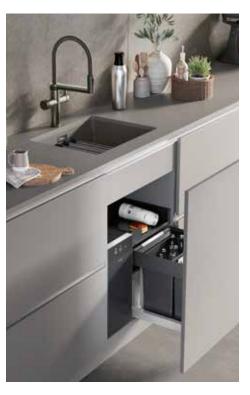

# WASTE AND ORGANISATION SYSTEMS.

BLANCO CHOICE unfolds its full potential as part of a complete BLANCO UNIT system. Together with a matching sink from the extensive BLANCO portfolio plus one of the BLANCO waste and organisation products, the water place really becomes the convenient centre of your kitchen.

With the new waste and organisation products that fit perfectly in the base cupboard with BLANCO CHOICE, there's room for everything and it still looks stylish.

14

### BLANCO SELECT II 40/2 Combi and 40/1 Combi

- + Combine with BLANCO CHOICE where the waste system works seamlessly around CHOICE.All within the base cabinet
- Particularly good access to the water conditioning unit for changing the filter or CO<sub>2</sub> cartridges with storage above for new cartridges
- + Bins can be used for organising recycling, waste or storing cleaning or pet products