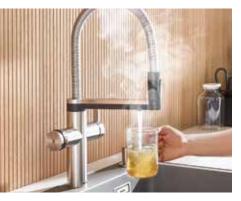

### SPARKLING, BOILING, CHILLED, FILTERED OR UNFILTERED WATER.

With BLANCO CHOICE there's limitless ways to enjoy water directly from your kitchen.

Introducing BLANCO CHOICE, a versatile solution that will revolutionise your water experience, offering limitless options to cater for every water taste. Whether sparkling, boiling, filtered chilled, or unfiltered water, BLANCO CHOICE puts it all at your fingertips. With its innovative features and space-saving installation, you can now customise your water experience effortlessly. You can precisely control the temperature, bubbles or quantity and save 4 personal settings conveniently via the BLANCO app.

### MORE WITH LESS.

One solution for all types of water.

Sparkling, boiling hot, chilled, filtered and unfiltered – all in one place. There are limitless ways to enjoy water directly from your kitchen.

Users can easily adjust the temperature of the hot water to dispense anywhere between 65°C and 100°C depending on the optimum temperature of the drink you are making. Similarly, you can set the chilled water to anywhere between 'low' to 10°C. These can be changed via the display on the water conditioning unit or the new BLANCO UNIT app.

CHOICE provides one seamless solution for all types of water. Whether it's filtered chilled, boiling or sparkling water for making drinks or hot and cold mains water for food prep and cleaning up, it's all in one place. This keeps your worktops clear and creates more space in the fridge.