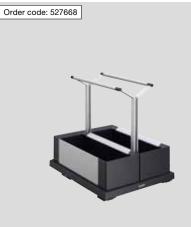

#### **BLANCO Storage Caddy**

- + The portable caddy is easy to remove and place it back on the movable base tray
- + Perfect for keeping cleaning supplies (bottles, sponges etc)
- + The caddy can be pulled out, taken out and carried with you to use the cleaning products elsewhere
- + Available as a portable single or double caddy

#### STORAGE CADDY 20

STORAGE CADDY 40