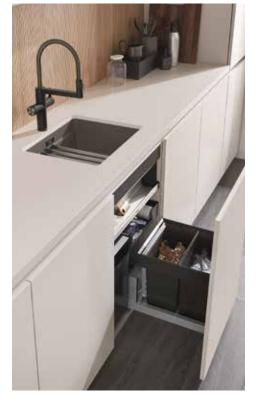

# WASTE AND ORGANISATION SYSTEMS.

BLANCO CHOICE unfolds its full potential as part of a complete BLANCO UNIT system. Together with a matching sink from the extensive BLANCO portfolio plus one of the BLANCO waste and organisation products, the water place really becomes the convenient centre of your kitchen.

With the new waste and organisation products that fit perfectly in the base cupboard with BLANCO CHOICE, there's room for everything and it still looks stylish.

14

### BLANCO SELECT II 40/2 Combi and 40/1 Combi

- + Combine with BLANCO CHOICE where the waste system works seamlessly around CHOICE.All within the base cabinet
- Particularly good access to the water conditioning unit for changing the filter or CO<sub>2</sub> cartridges with storage above for new cartridges
- + Bins can be used for organising recycling, waste or storing cleaning or pet products