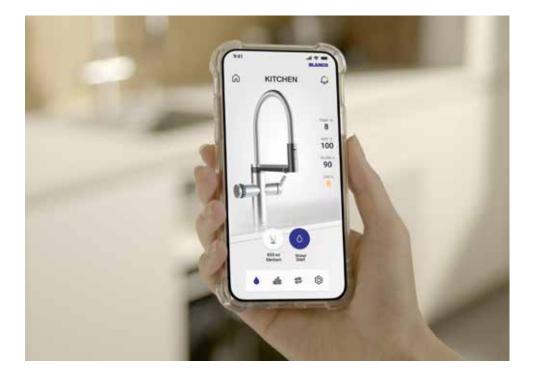

### CUSTOMISABLE SETTINGS WITH THE BLANCO UNIT APP.

#### CHOICE.ALL WATER CONDITIONING UNIT

Contact your preferred kitchen studio for prices.

The BLANCO UNIT app combines functionality and user customisation to enhance your experience with BLANCO CHOICE.

With a focus on customisation, the BLANCO UNIT app allows you to tailor your preferences through personalised settings, giving you the option to save 4 personal settings conveniently via the BLANCO app which will dispense from the CHOICE Icona rotary wheel. The ability to initiate water flow remotely adds a layer of convenience, allowing users to start the flow before reaching the sink. The app also serves as a valuable resource by providing easy access to manuals, ensuring users have instant guidance on installation, maintenance, and troubleshooting. Additionally, the inclusion of statistics offers users insights into water usage patterns.

The app can be downloaded through the App store or Google play.