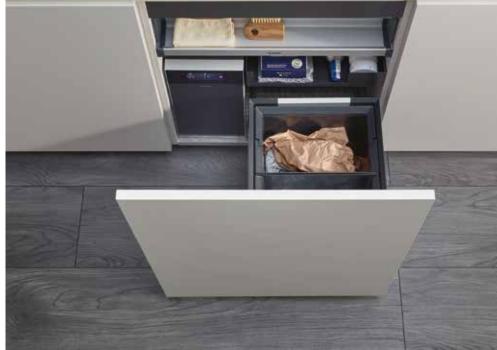

With the new waste and organisation products that fit perfectly in the base cupboard with BLANCO CHOICE, there's room for everything and it still looks stylish.

14

### BLANCO SELECT II 40/2 Combi and 40/1 Combi

- + Combine with BLANCO CHOICE where the waste system works seamlessly around CHOICE.All within the base cabinet
- Particularly good access to the water conditioning unit for changing the filter or CO<sub>2</sub> cartridges with storage above for new cartridges
- + Bins can be used for organising recycling, waste or storing cleaning or pet products