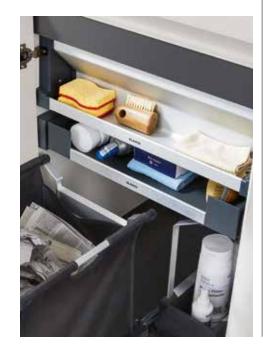

#### Orga Shelf

- + Keeps the sink and cabinet organised and tidy
- + Slim shelf on the top of the cabinet provides ingenious extra space for storing sink utensils like brushes, sponges and waste bags
- + Quick access to stored items at ergonomic reach
- + For 60cm wide cabinets, available for pull-out fronts (P) and hinged doors (H)

#### ORGA SHELF 60 P

Order code: 527458

ORGA SHELF 60 H

#### Order code: 527459

MAKING YOUR WATER AND THE KITCHEN WATER PLACE, PERFECT.

Scan the QR code to find out more: