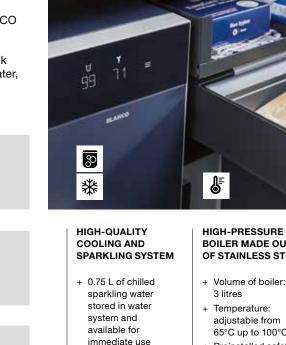

The water system includes a filter, sparkling & cooling unit, boiler and touch display.

### MORE WITH LESS.

One solution for all types of water.

Sparkling, boiling hot, chilled, filtered and unfiltered – all in one place. There are limitless ways to enjoy water directly from your kitchen.

Users can easily adjust the temperature of the hot water to dispense anywhere between 65°C and 100°C depending on the optimum temperature of the drink you are making. Similarly, you can set the chilled water to anywhere between 'low' to 10°C. These can be changed via the display on the water conditioning unit or the new BLANCO UNIT app.

adjustable for

chilled water from "low" up to 10°C + Temperature can be set via the

display on the water

conditioning unit or

BOILER MADE OUT **OF STAINLESS STEEL** 

- + Volume of boiler:
- + Temperature: adjustable from 65°C up to 100°C
- + Preinstalled safety group for pressure control