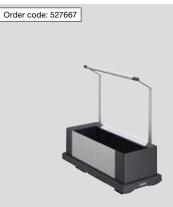

#### **BLANCO Storage Caddy**

- + The portable caddy is easy to remove and place it back on the movable base tray
- + Perfect for keeping cleaning supplies (bottles, sponges etc)
- + The caddy can be pulled out, taken out and carried with you to use the cleaning products elsewhere
- + Available as a portable single or double caddy

#### STORAGE CADDY 20

STORAGE CADDY 40