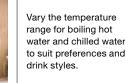

#### **TWO-JET SHOWER**

Two-jet shower for mixed water. switch between soft stream and powerful rinse spray

Vary the temperature range for boiling hot water and chilled water to suit preferences and drink style.