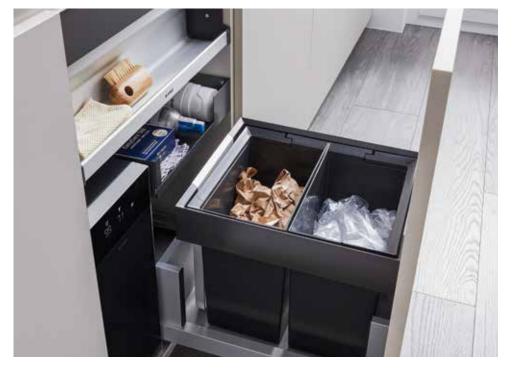

### BLANCO SELECT II 40/2 Combi and 40/1 Combi

- + Combine with BLANCO CHOICE where the waste system works seamlessly around CHOICE.All within the base cabinet
- Particularly good access to the water conditioning unit for changing the filter or CO<sub>2</sub> cartridges with storage above for new cartridges
- + Bins can be used for organising recycling, waste or storing cleaning or pet products

#### **BLANCO SELECT II 40/2 COMBI**

2 X 13 LITRE CAPACITY Order code: 527854

#### BLANCO SELECT II 40/1 COMBI

1 X 30 LITRE CAPACITY Order code: 526304