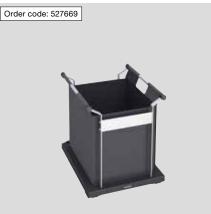

#### **BLANCO Storage Caddy**

- + The portable caddy is easy to remove and place it back on the movable base tray
- + Perfect for keeping cleaning supplies (bottles, sponges etc)
- + The caddy can be pulled out, taken out and carried with you to use the cleaning products elsewhere
- + Available as a portable single or double caddy

#### STORAGE CADDY 20

STORAGE CADDY 40