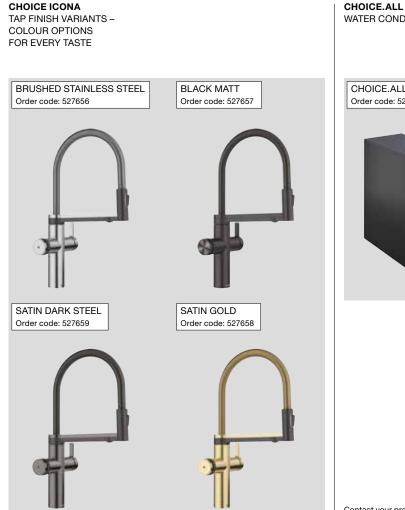

### BLANCO CHOICE.

Overview of the drinks system.

CHOICE ICONA

Semi-pro tap with complete kitchen functionality for prep and clean workflows, available in four elegant finishes.

CHOICE.ALL WATER CONDITIONING UNIT (WCU)

#### MATERIAL

Made from solid stainless steel which is durable and hardwearing, easy to clean and is highly rustresistant. The colour variants of Icona have a different outer coating.

2