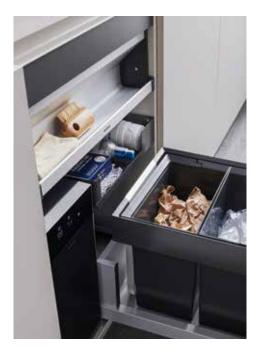

### BLANCO SELECT II 40/2 Combi and 40/1 Combi

- + Combine with BLANCO CHOICE where the waste system works seamlessly around CHOICE.All within the base cabinet
- Particularly good access to the water conditioning unit for changing the filter or CO<sub>2</sub> cartridges with storage above for new cartridges
- + Bins can be used for organising recycling, waste or storing cleaning or pet products

#### **BLANCO SELECT II 40/2 COMBI**

2 X 13 LITRE CAPACITY Order code: 527854

#### BLANCO SELECT II 40/1 COMBI

1 X 30 LITRE CAPACITY Order code: 526304