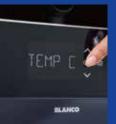

### MORE WITH LESS.

One solution for all types of water.

Sparkling, boiling hot, chilled, filtered and unfiltered – all in one place. There are limitless ways to enjoy water directly from your kitchen.

Users can easily adjust the temperature of the hot water to dispense anywhere between 65°C and 100°C depending on the optimum temperature of the drink you are making. Similarly, you can set the chilled water to anywhere between 'low' to 10°C. These can be changed via the display on the water conditioning unit or the new BLANCO UNIT app.

### Water Conditioning Unit details.

CHOICE.All has an intuitive operation through touch display on the box or in the BLANCO UNIT app for individualisation options. The BLANCO CHOICE.All water conditioning unit comes equipped with essential components, including a Soft S drink filter, a CO<sub>2</sub> cylinder for sparkling water, and a cleaning set for maintenance.

adjustable for

chilled water from "low" up to 10°C + Temperature can be set via the

display on the water

conditioning unit or

BOILER MADE OUT **OF STAINLESS STEEL** 

- + Volume of boiler:
- + Temperature: adjustable from 65°C up to 100°C
- + Preinstalled safety group for pressure control