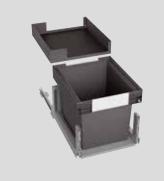

### BLANCO SELECT II 40/2 Combi and 40/1 Combi

- + Combine with BLANCO CHOICE where the waste system works seamlessly around CHOICE.All within the base cabinet
- Particularly good access to the water conditioning unit for changing the filter or CO<sub>2</sub> cartridges with storage above for new cartridges
- + Bins can be used for organising recycling, waste or storing cleaning or pet products

#### BLANCO SELECT II 40/1 COMBI

1 X 30 LITRE CAPACITY Order code: 526304