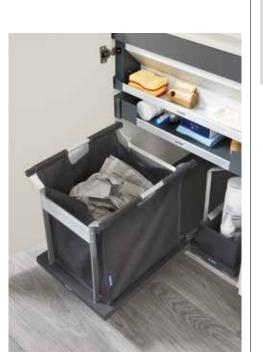

#### Universal Bag XL 40

- + XL bag for storage or collection of dry recycled materials such as glass, paper, cans or plastics
- + Strong aluminium structure holds the XL bag safe and open in place
- + Easy access thanks to the wide opening and the full extension sliding function
- + Portable XL bag can be easily removed and placed back in the base tray

#### UNIVERSAL BAG XL 40