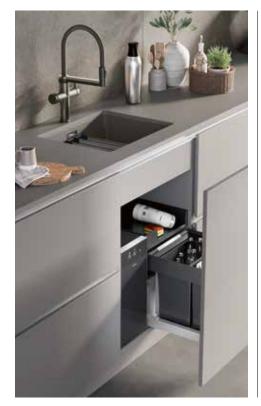

### CLEAR THE CLUTTER.

Maximising storage space.

### TASTE MATTERS.

Every drink looks and tastes better.

Compact in size, the water conditioning system sits neatly and discretely under the sink to maximise storage space. The compact water conditioning system is just 20cm wide and only occupies less than quarter of a standard cabinet size\*. This allows for other products like bins and organisation systems to be added under the cabinet, making good use of this often neglected and chaotic space \*Standard cabinet size 600mm x 575mm x 890mm based on volumetric capacity.

# WASTE AND ORGANISATION SYSTEMS.

BLANCO CHOICE unfolds its full potential as part of a complete BLANCO UNIT system. Together with a matching sink from the extensive BLANCO portfolio plus one of the BLANCO waste and organisation products, the water place really becomes the convenient centre of your kitchen.

With the new waste and organisation products that fit perfectly in the base cupboard with BLANCO CHOICE, there's room for everything and it still looks stylish.

14