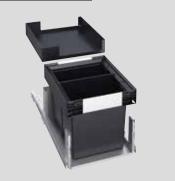

### BLANCO SELECT II 40/2 Combi and 40/1 Combi

- + Combine with BLANCO CHOICE where the waste system works seamlessly around CHOICE.All within the base cabinet
- Particularly good access to the water conditioning unit for changing the filter or CO<sub>2</sub> cartridges with storage above for new cartridges
- + Bins can be used for organising recycling, waste or storing cleaning or pet products

#### **BLANCO SELECT II 40/2 COMBI**

2 X 13 LITRE CAPACITY Order code: 527854

#### BLANCO SELECT II 40/1 COMBI

1 X 30 LITRE CAPACITY Order code: 526304