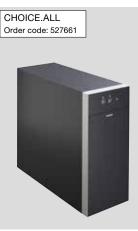

## CHOICE, ALL.

### Water Conditioning Unit details.

CHOICE.All has an intuitive operation through touch display on the box or in the BLANCO UNIT app for individualisation options. The BLANCO CHOICE.All water conditioning unit comes equipped with essential components, including a Soft S drink filter, a CO<sub>2</sub> cylinder for sparkling water, and a cleaning set for maintenance.

The dimensions of CHOICE.All are 440x200x530mm (H / W / D). Requires balanced high pressure supply, minimum 1.0 bar.

BI ANCO